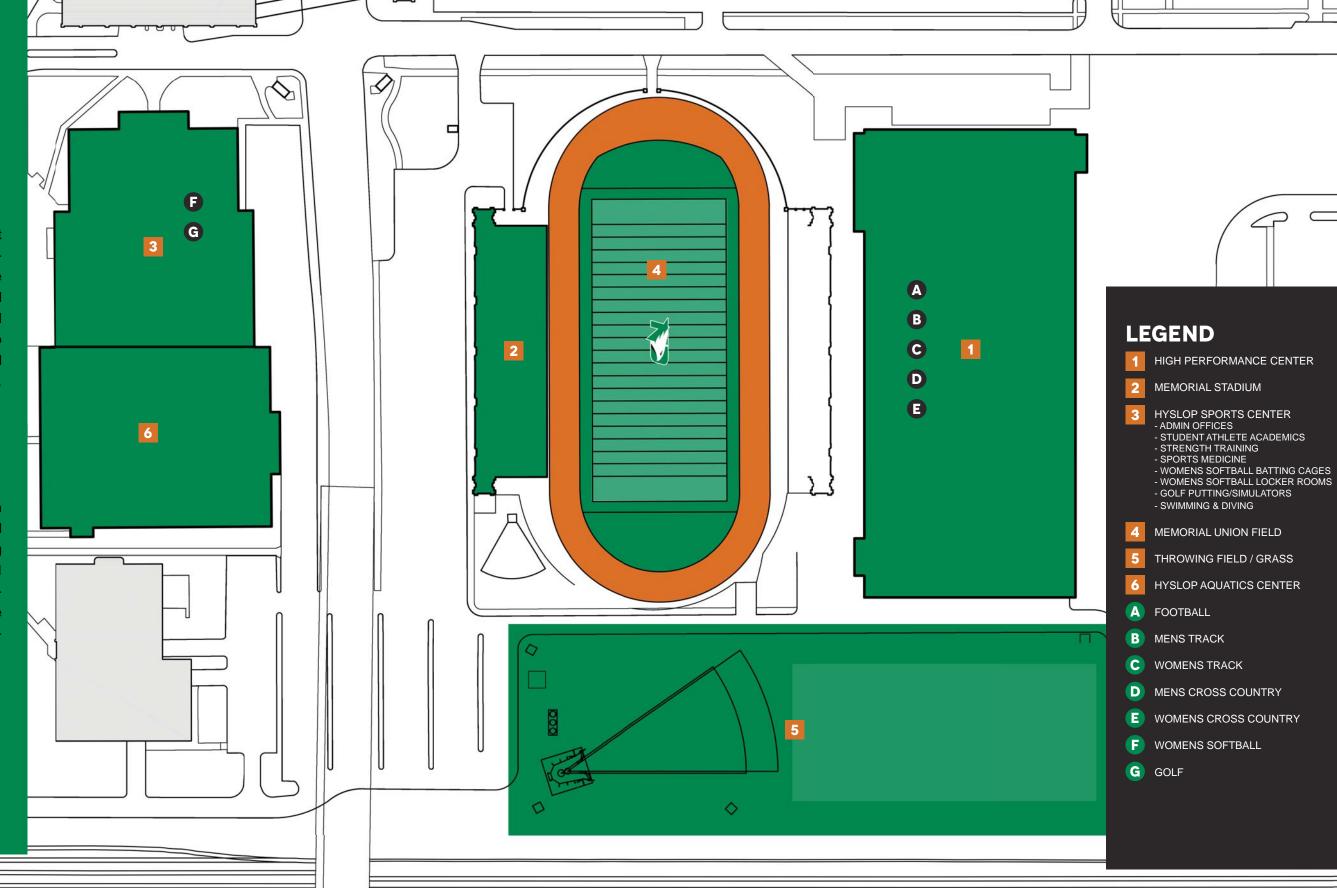

#### Summary

The Central Campus of UND Athletics includes the Hyslop Sports Center, Memorial Stadium, and the High Performance Center. This location is one of the "Gateways" to the campus and is one of the areas the majority of people view when entering campus. The Central Campus host the majority of UND's sports practice, training, locker rooms and coaches offices areas. The area has sufficient parking with surface parking and the parking ramp.

### **HYSLOP SPORTS CENTER**

**Building Summary-**

**Athletics Administration** 

**Student Academics** 

**Weights/ Training** 

Men's Track & Field (Offices and Lockerrooms)

Women's Track & Field (Office and Lockerrooms)

**Softball** (Offices and Lockerrooms)

**Golf** (Office and Hitting Simulator)

Swimming (Offices and Lockerrooms)

Recommendation: After inventory of current athletic department uses in Hyslop, it's determined Phase II of the UND High Performance Center as currently designed would need approximately 7,000 s.f. added to move all functions from Hyslop Sports Center. Hyslop would no longer be occupied by athletics and can be redesigned for future university needs.

#### **MEMORIAL STADIUM**

**Building Summary-**

Football - Locker Rooms

Recommendation: Phase II of the UND High Performance Center will have space allocated for the football team's locker rooms, training rooms, and coaches offices. Once Phase II of the UND High Performance Center is completed, Memorial Stadium will no longer be occupied by any athletics and can be redesigned for future athletic needs.

#### HIGH PERFORMANCE CENTER

Football

Men's Track & Field

Women's Track & Field