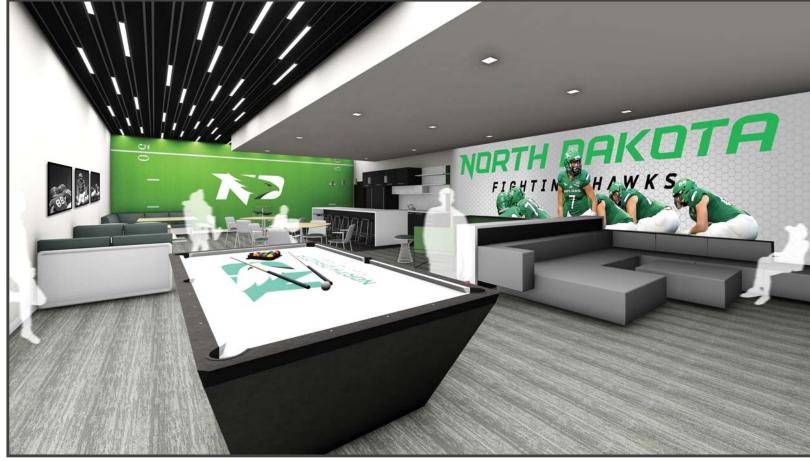

## **HIGH PERFORMANCE CENTER II**

Proposed solution is to move forward with the planned addition to the High Performance Center project completed in 2014.

The addition would include the following solutions for the Athletic Department as whole as well as address many deficiencies with several individual sports.

- Weight room and strength training area with coaching and instruction.
- Nutrition center and fueling stations
- Training room facilities
- Sports Medicine rehabilitation and orthopedics spaces.
- Academic and tutoring center
- Track and field locker rooms for men and women
- Cross country locker rooms for men and women
- Softball locker rooms
- Golf lockers, simulators, and green space
- Football locker room facility
- Athletic Administration offices
- Hall of history displays
- Restroom facilities and other support spaces.