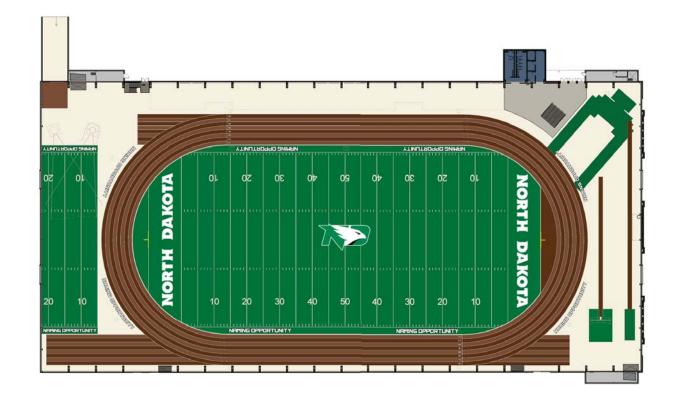

#### **MEMORIAL STADIUM**

**Building Summary-**

Football - Locker Rooms

Recommendation: Phase II of the UND High Performance Center will have space allocated for the football team's locker rooms, training rooms, and coaches offices. Once Phase II of the UND High Performance Center is completed, Memorial Stadium will no longer be occupied by any athletics and can be redesigned for future athletic needs.

#### HIGH PERFORMANCE CENTER

Football

Men's Track & Field

Women's Track & Field