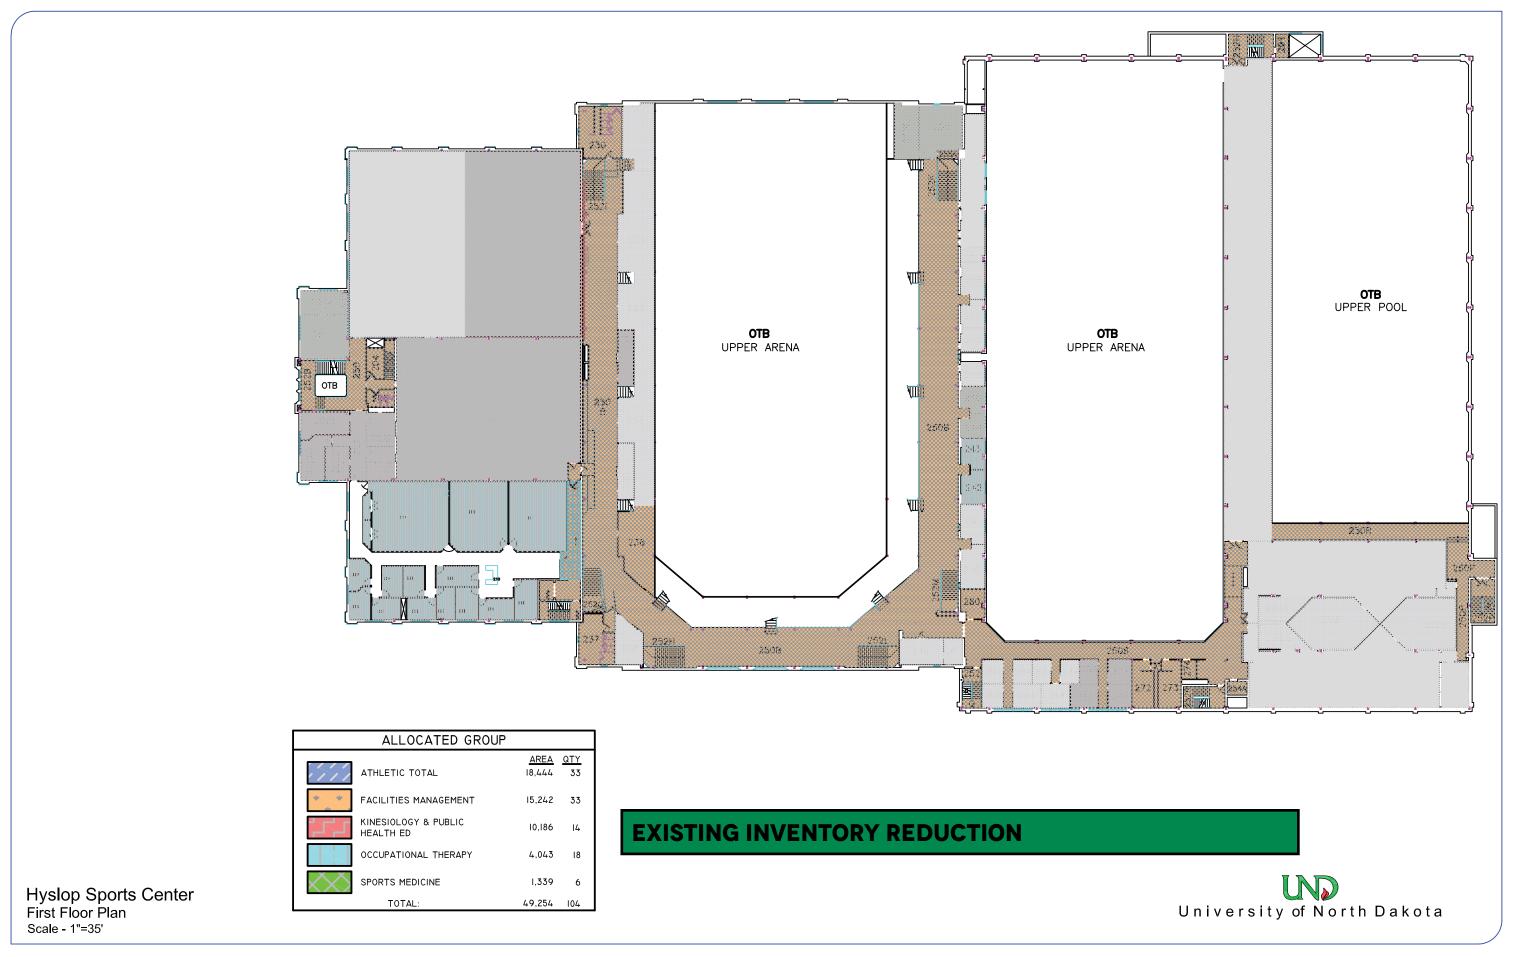

# UND ATHLETICS HIGH PERFORMANCE CENTER- PHASE II

GRAND FORKS, ND

**UPPER LEVEL** 

**EXHIBIT A** 

**EXHIBIT B** 

**EXHIBIT C** 

Hyslop Sports Center Third Floor Plan Scale - 1"=35'

**EXISTING INVENTORY REDUCTION** 