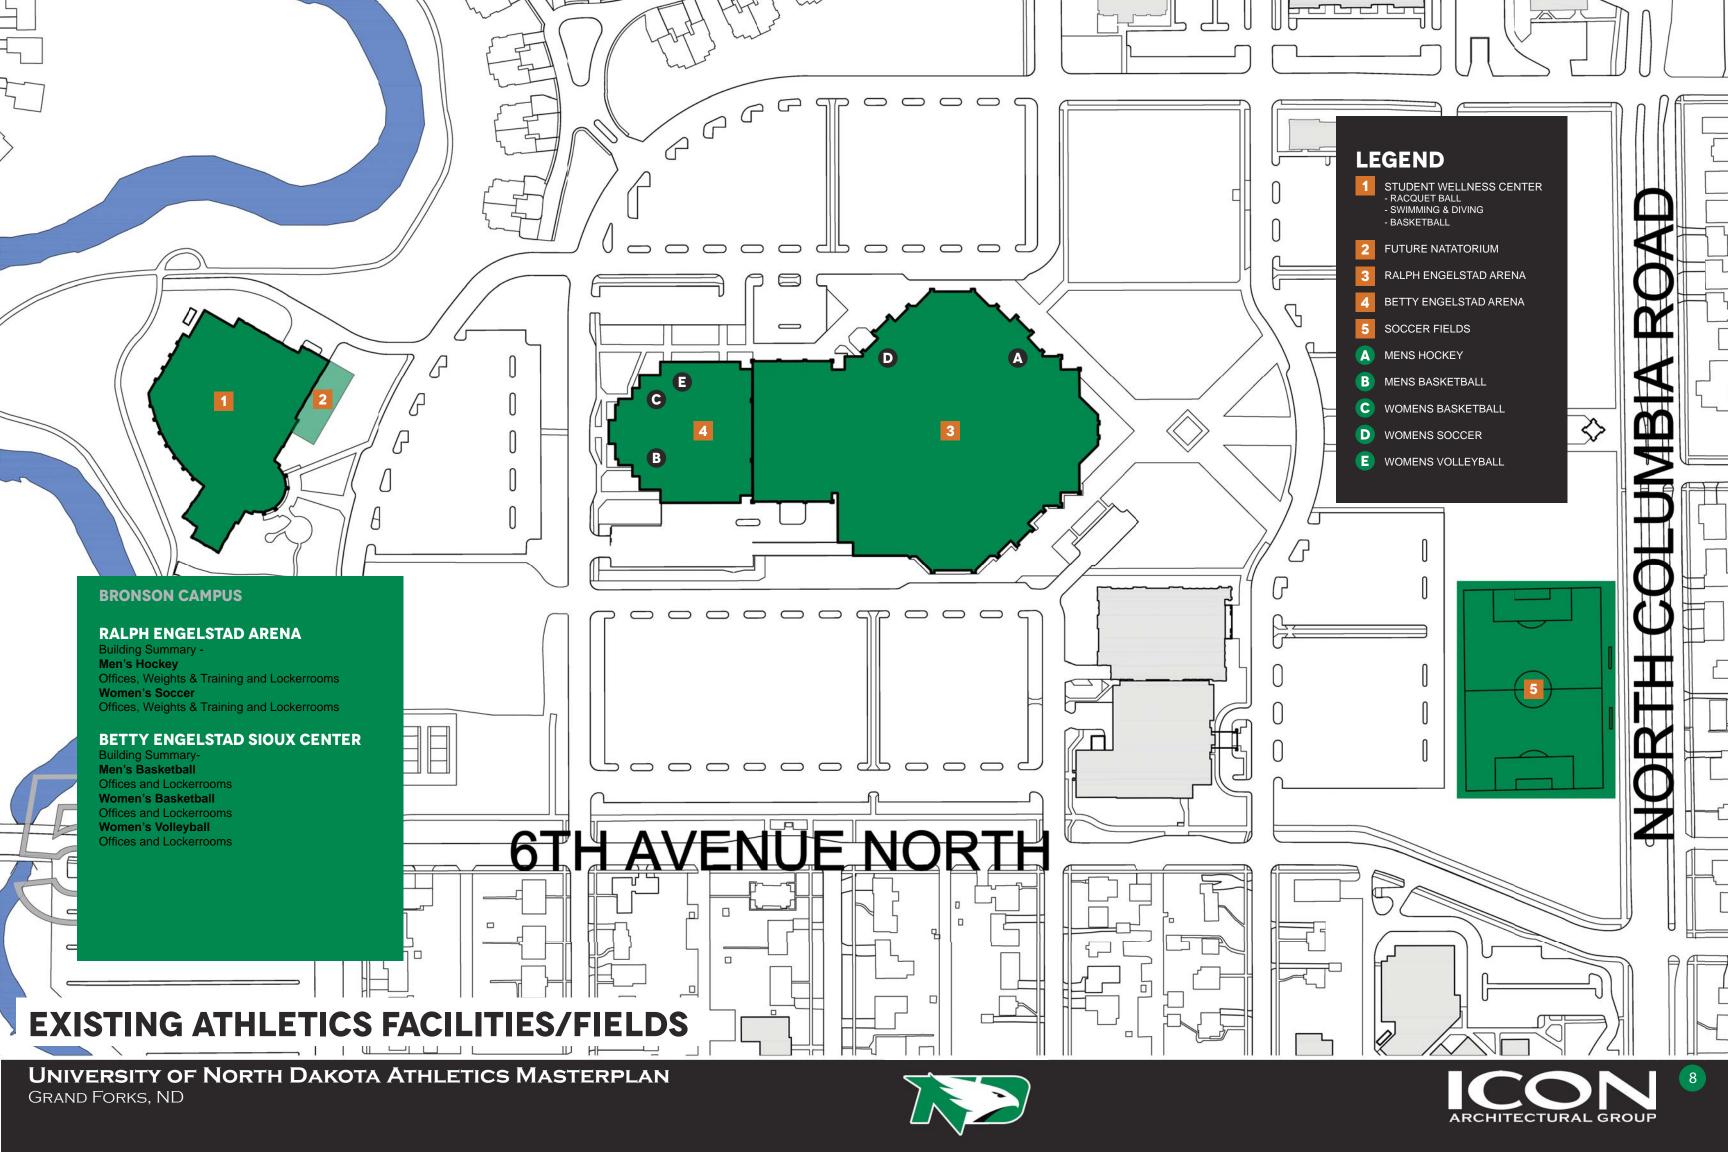

#### Summary

Located adjacent to campus, the Bronson Campus is home to Ralph Engelstad Arena, Betty Engelstad Arena, the Student Wellness Center, and along Columbia Road is where soccer games are currently held.

## RALPH ENGELSTAD ARENA

GRAND FORKS, ND

EXISTING FACILITY HOUSING MENS HOCKEY AND WOMENS SOCCER - NO FACILITY ENHANCEMENTS PROPOSED AT THIS TIME.

## **BETTY ENGELSTAD ARENA**

GRAND FORKS, ND

BASKETBALL AND VOLLEYBALL TEAMS ENCOUNTERED PRACTICE TIME AND GAME TIME CONFLICTS DUE TO SHARING THE SAME GAME AND PRACTICE FACILITY CURRENTLY. UND ATHLETICS PROPOSED SOLUTION INCLUDES A PRACTICE ONLY FACILITY EXPANSION ADDING (4) FULL SIZE BASKETBALL COURTS (2 FOR WOMEN / 2 FOR MEN) TO BE USED FOR ANYTIME PRACTICE ACCESS.