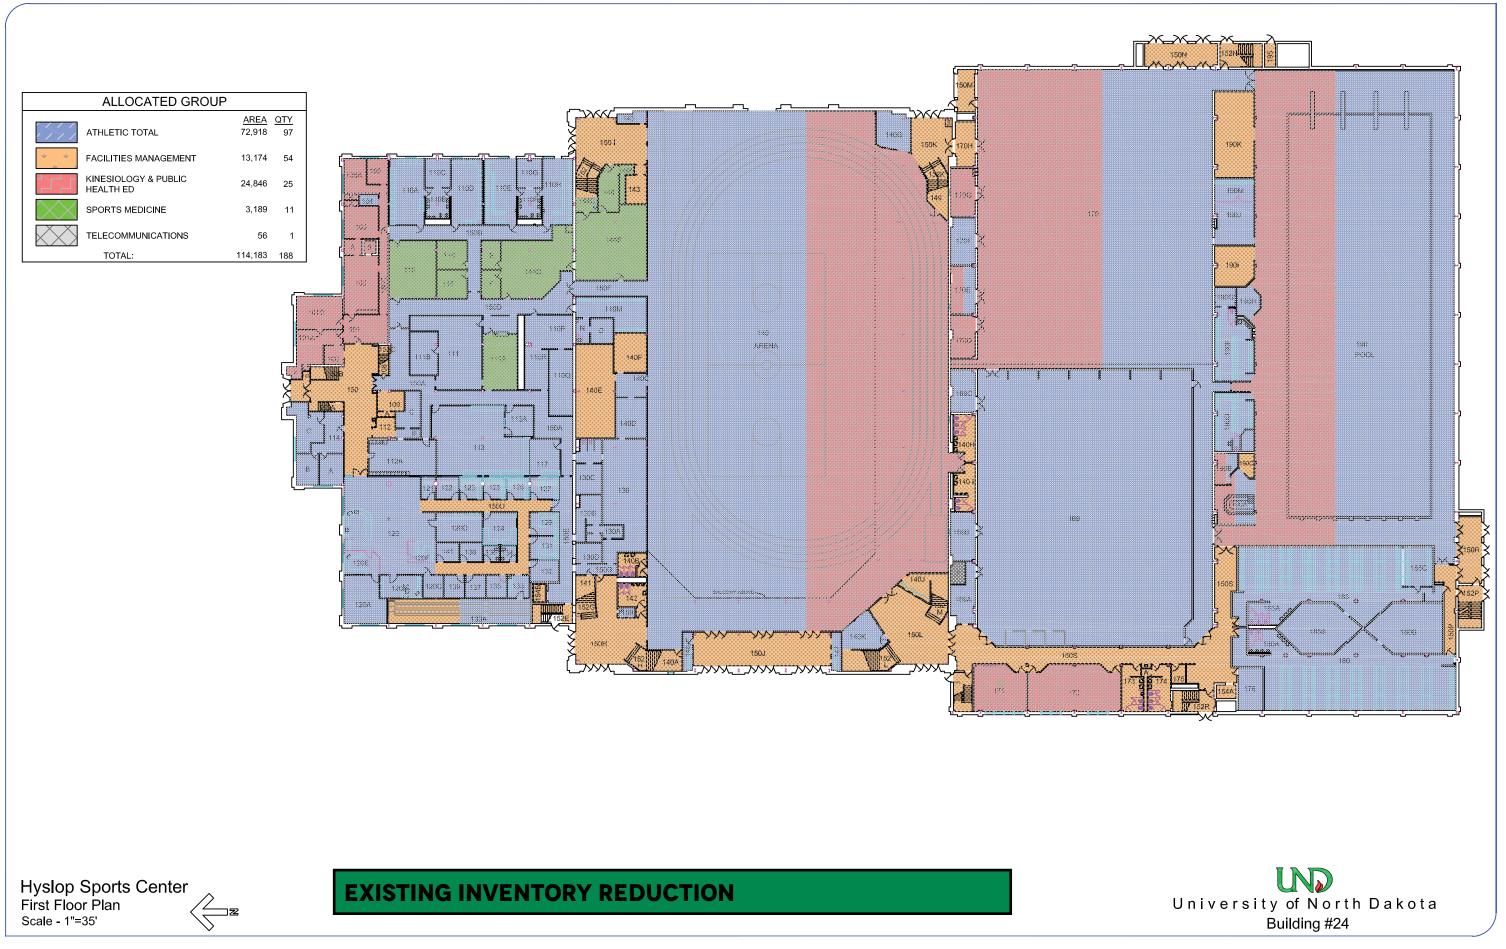

# UND ATHLETICS HIGH PERFORMANCE CENTER- PHASE II

GRAND FORKS, ND

**UPPER LEVEL** 

**EXHIBIT A** 

**EXHIBIT B** 

**EXHIBIT C** 

Hyslop Sports Center Third Floor Plan Scale - 1"=35'

**EXISTING INVENTORY REDUCTION** 