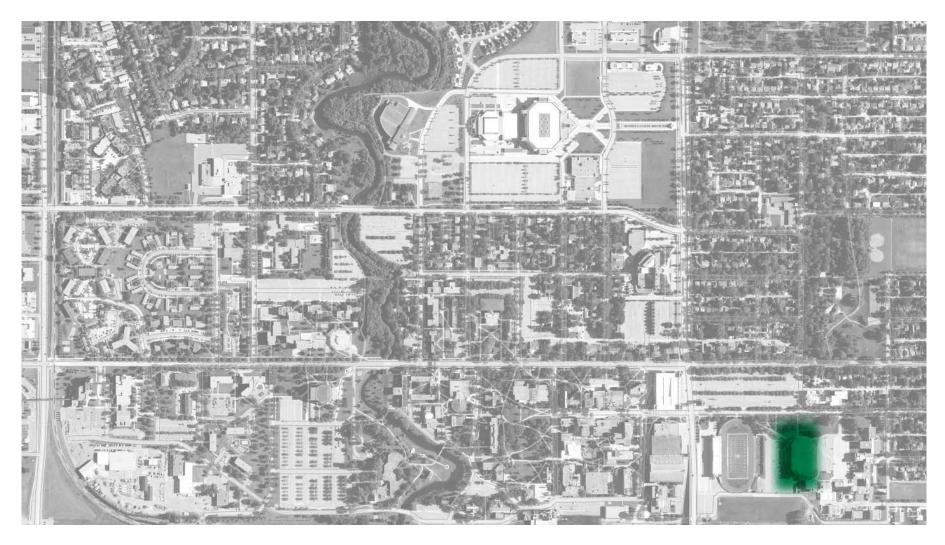

## **ATHLETICS CAMPUS**

#### Summary

The Central Campus of UND Athletics includes the Hyslop Sports Center, Memorial Stadium, and the High Performance Center. This location is one of the "Gateways" to the campus and is one of the areas the majority of people view when entering campus. The Central Campus host the majority of UND's sports practice, training, locker rooms and coaches offices areas. The area has sufficient parking with surface parking and the parking ramp.