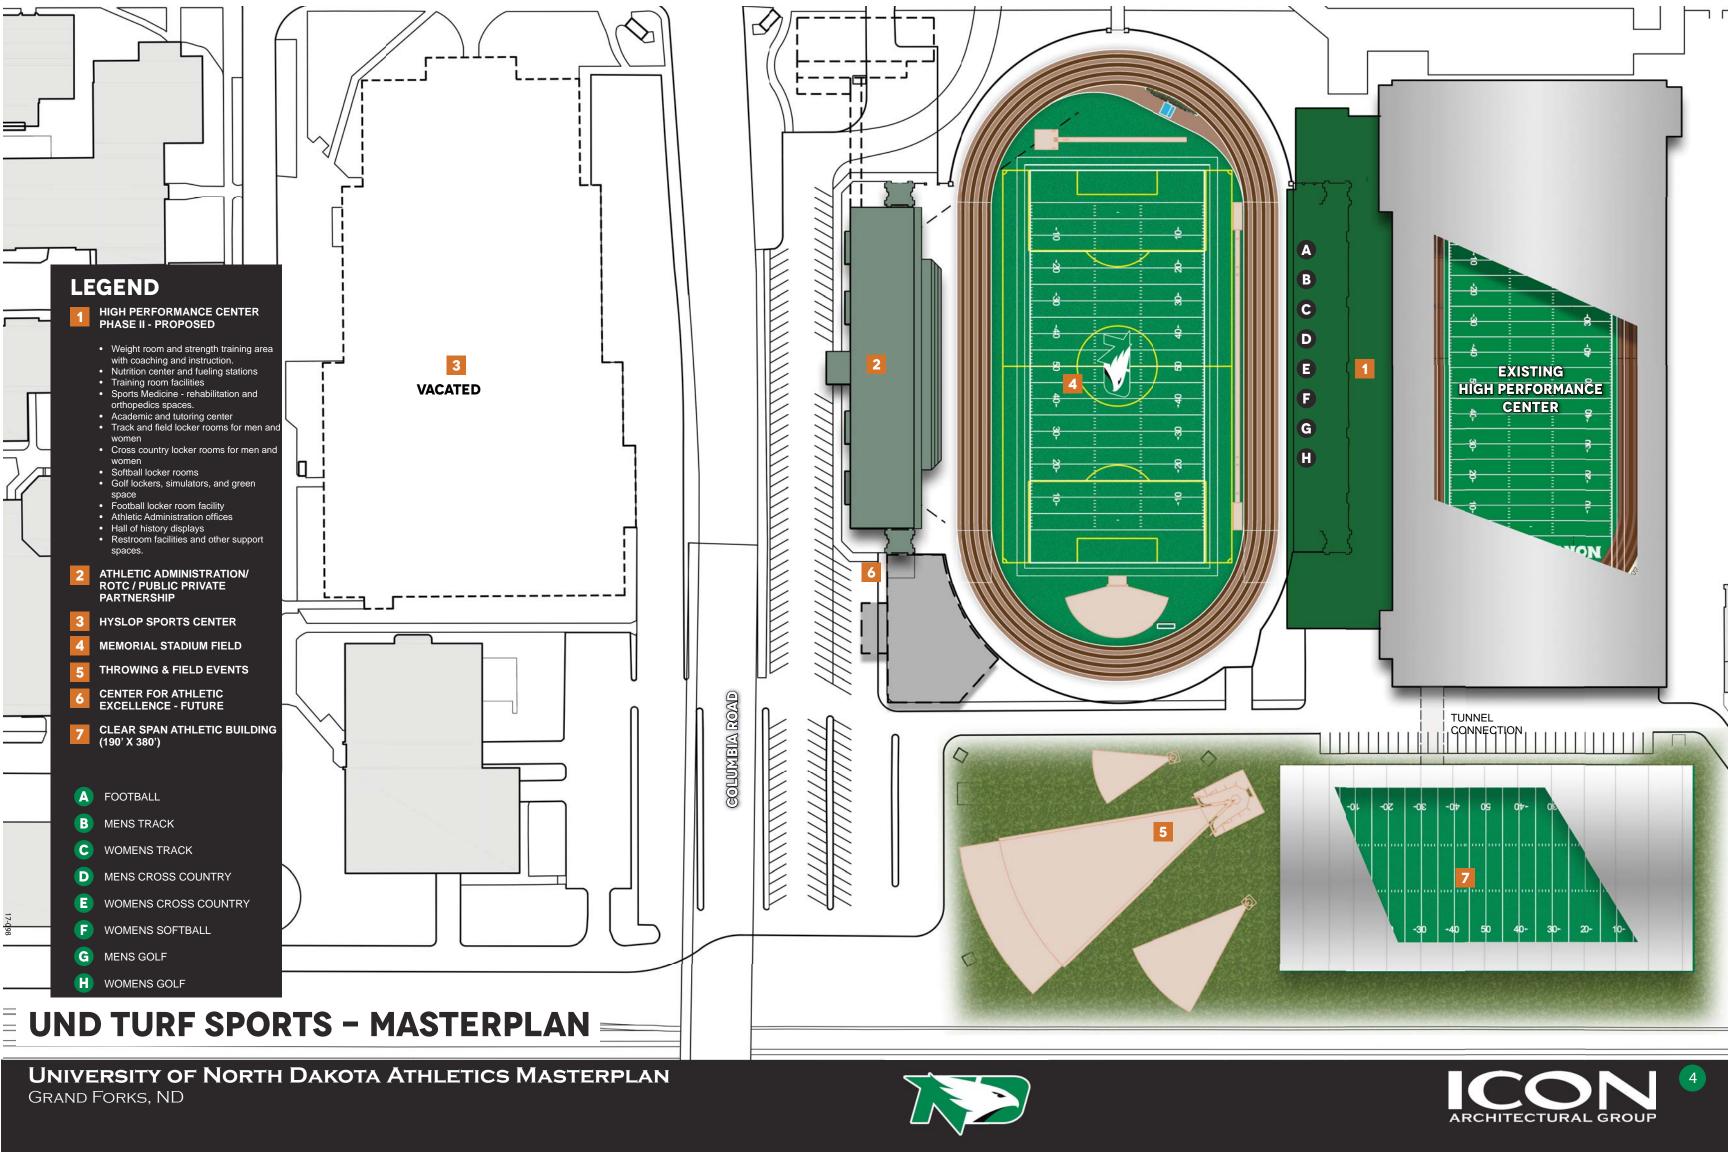

## **UND ATHLETICS HIGH PERFORMANCE CENTER- PHASE I**

GRAND FORKS, ND

EXISTING FACILITY HOUSING TRAINING FOR ALL UND ATHLETICS SPORTS.

SPECTATOR SEATING BUILDOUT PENDING, OTHERWISE NO FACILITY ENHANCEMENTS PROPOSED AT THIS TIME.

## **UND ATHLETICS HIGH PERFORMANCE CENTER- PHASE II**

GRAND FORKS, ND

## **HIGH PERFORMANCE CENTER II**

Proposed solution is to move forward with the planned addition to the High Performance Center project completed in 2014.

The addition would include the following solutions for the Athletic Department as whole as well as address many deficiencies with several individual sports.

- Weight room and strength training area with coaching and instruction.
- Nutrition center and fueling stations
- Training room facilities
- Sports Medicine rehabilitation and orthopedics spaces.
- Academic and tutoring center
- Track and field locker rooms for men and women
- Cross country locker rooms for men and women
- Softball locker rooms
- Golf lockers, simulators, and green space
- Football locker room facility
- Athletic Administration offices
- Hall of history displays
- Restroom facilities and other support spaces.

Exterior track and field replacement for training and practice.

Proposed facility of 100,000+- square feet to address these spaces needs.