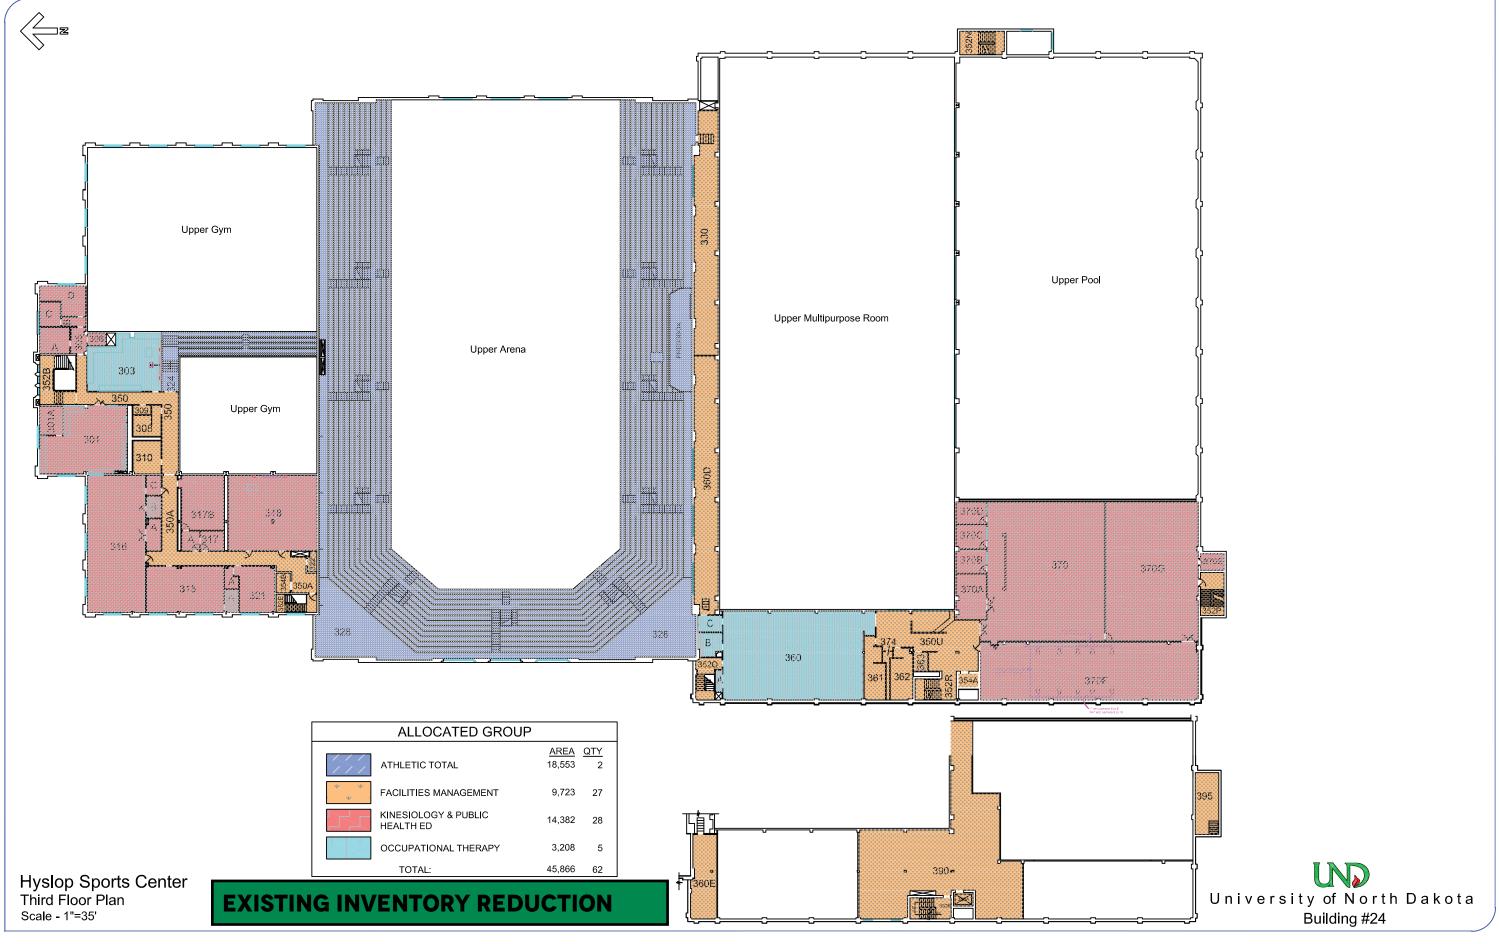

# UND ATHLETICS HIGH PERFORMANCE CENTER- PHASE II

GRAND FORKS, ND

**UPPER LEVEL** 

**EXHIBIT A** 

**EXHIBIT B** 

**EXHIBIT C** 

Hyslop Sports Center Third Floor Plan Scale - 1"=35'

**EXISTING INVENTORY REDUCTION** 