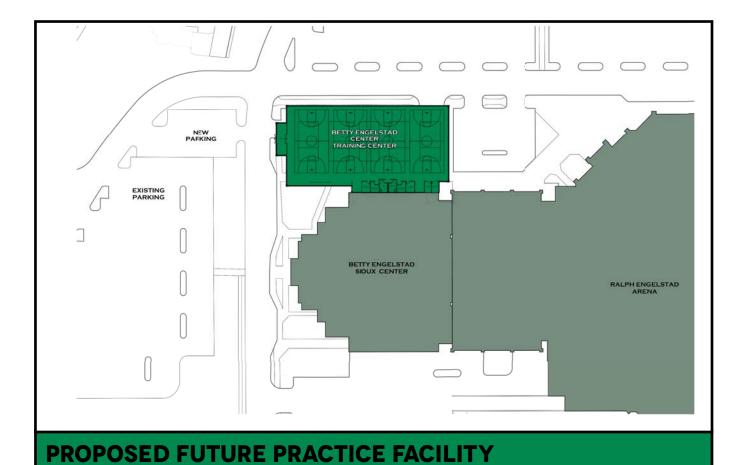

## **BETTY ENGELSTAD ARENA**

GRAND FORKS, ND

BASKETBALL AND VOLLEYBALL TEAMS ENCOUNTERED PRACTICE TIME AND GAME TIME CONFLICTS DUE TO SHARING THE SAME GAME AND PRACTICE FACILITY CURRENTLY. UND ATHLETICS PROPOSED SOLUTION INCLUDES A PRACTICE ONLY FACILITY EXPANSION ADDING (4) FULL SIZE BASKETBALL COURTS (2 FOR WOMEN / 2 FOR MEN) TO BE USED FOR ANYTIME PRACTICE ACCESS.