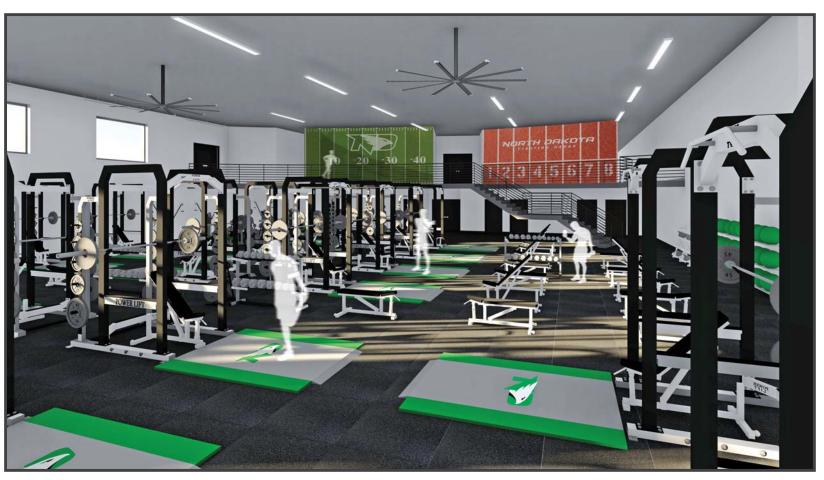

## **HIGH PERFORMANCE CENTER II**

Proposed solution is to move forward with the planned addition to the High Performance Center project completed in 2014.

The addition would include the following solutions for the Athletic Department as whole as well as address many deficiencies with several individual sports.

- Weight room and strength training area with coaching and instruction.
- Nutrition center and fueling stations
- Training room facilities
- Sports Medicine rehabilitation and orthopedics spaces.
- Academic and tutoring center
- Track and field locker rooms for men and women
- Cross country locker rooms for men and women
- Softball locker rooms
- Golf lockers, simulators, and green space
- Football locker room facility
- Athletic Administration offices
- Hall of history displays
- Restroom facilities and other support spaces.

Exterior track and field replacement for training and practice.

Proposed facility of 100,000+- square feet to address these spaces needs.