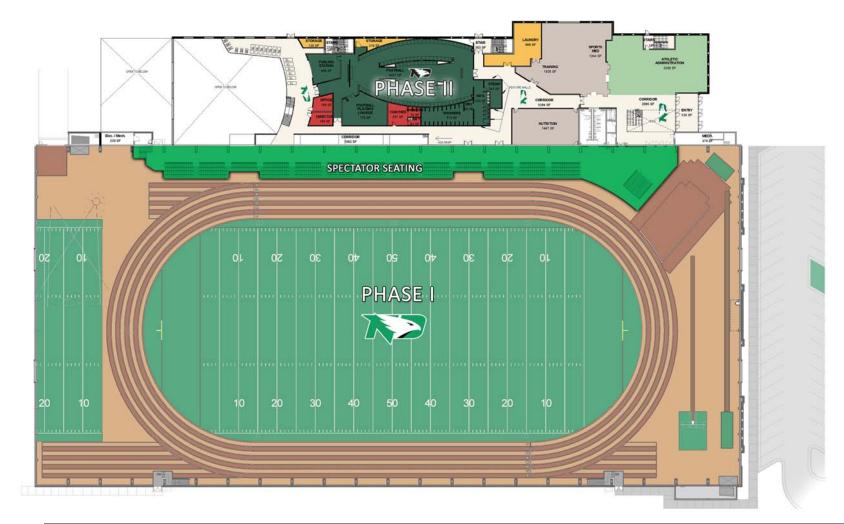

## **HIGH PERFORMANCE CENTER II**

Proposed solution is to move forward with the planned addition to the High Performance Center project completed in 2014.

The addition would include the following solutions for the Athletic Department as whole as well as address many deficiencies with several individual sports.

- Weight room and strength training area with coaching and instruction.
- Nutrition center and fueling stations
- Training room facilities
- Sports Medicine rehabilitation and orthopedics spaces.
- Academic and tutoring center
- Track and field locker rooms for men and women
- Cross country locker rooms for men and women
- Softball locker rooms
- Golf lockers, simulators, and green space
- Football locker room facility
- Athletic Administration offices
- Hall of history displays
- Restroom facilities and other support spaces.

Exterior track and field replacement for training and practice.

Proposed facility of 100,000+- square feet to address these spaces needs.