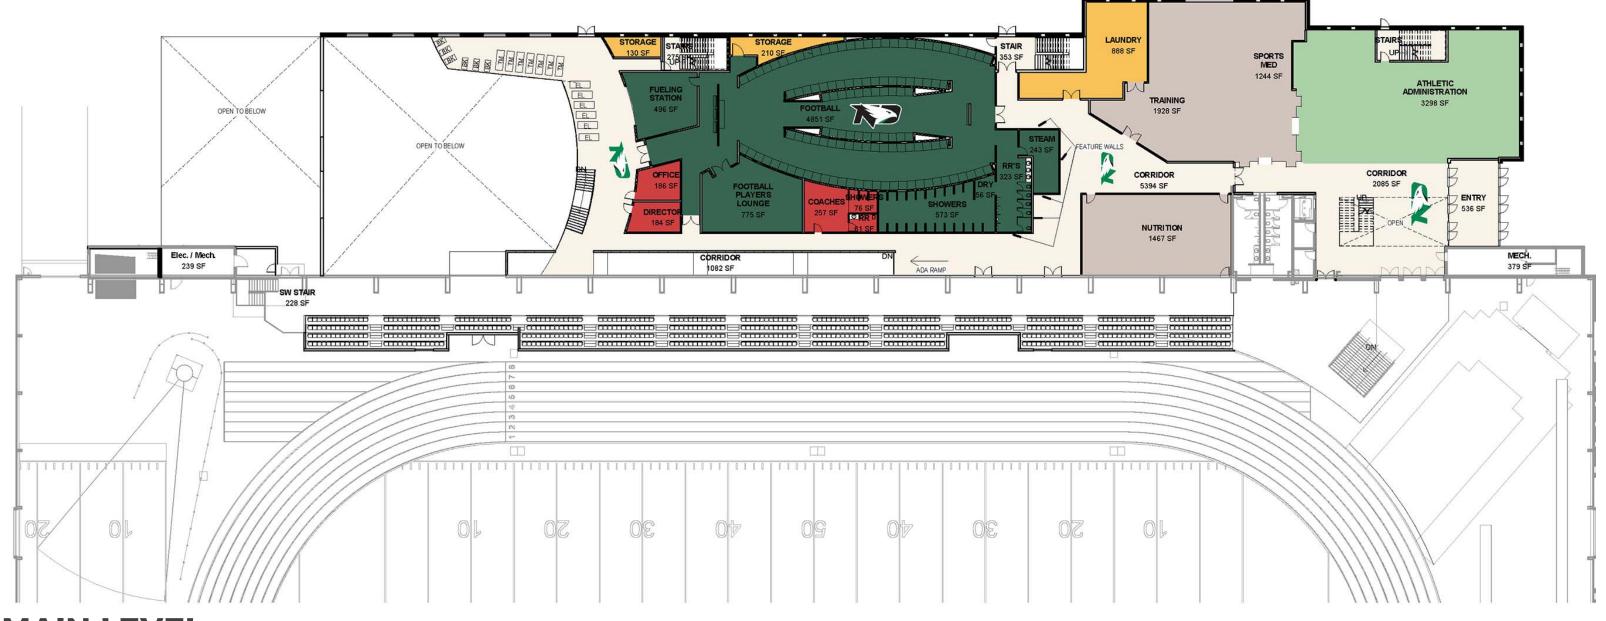

## **HIGH PERFORMANCE CENTER II**

Proposed solution is to move forward with the planned addition to the High Performance Center project completed in 2014.

The addition would include the following solutions for the Athletic Department as whole as well as address many deficiencies with several individual sports.

- Weight room and strength training area with coaching and instruction.
- Nutrition center and fueling stations
- Training room facilities
- Sports Medicine rehabilitation and orthopedics spaces.
- Academic and tutoring center
- Track and field locker rooms for men and women
- Cross country locker rooms for men and women
- Softball locker rooms
- Golf lockers, simulators, and green space
- Football locker room facility
- Athletic Administration offices
- Hall of history displays
- Restroom facilities and other support spaces.

Exterior track and field replacement for training and practice.

Proposed facility of 100,000+- square feet to address these spaces needs.