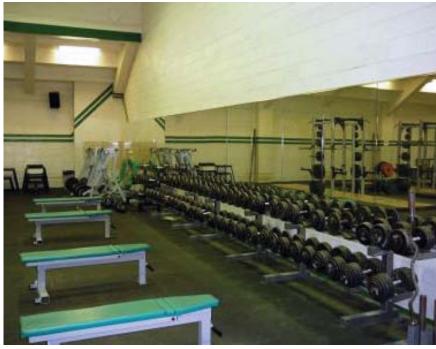

### **HYSLOP SPORTS CENTER**

**Building Summary-**

**Athletics Administration** 

**Student Academics** 

**Weights/ Training** 

Men's Track & Field (Offices and Lockerrooms)

Women's Track & Field (Office and Lockerrooms)

**Softball** (Offices and Lockerrooms)

**Golf** (Office and Hitting Simulator)

Swimming (Offices and Lockerrooms)

Recommendation: After inventory of current athletic department uses in Hyslop, it's determined Phase II of the UND High Performance Center as currently designed would need approximately 7,000 s.f. added to move all functions from Hyslop Sports Center. Hyslop would no longer be occupied by athletics and can be redesigned for future university needs.