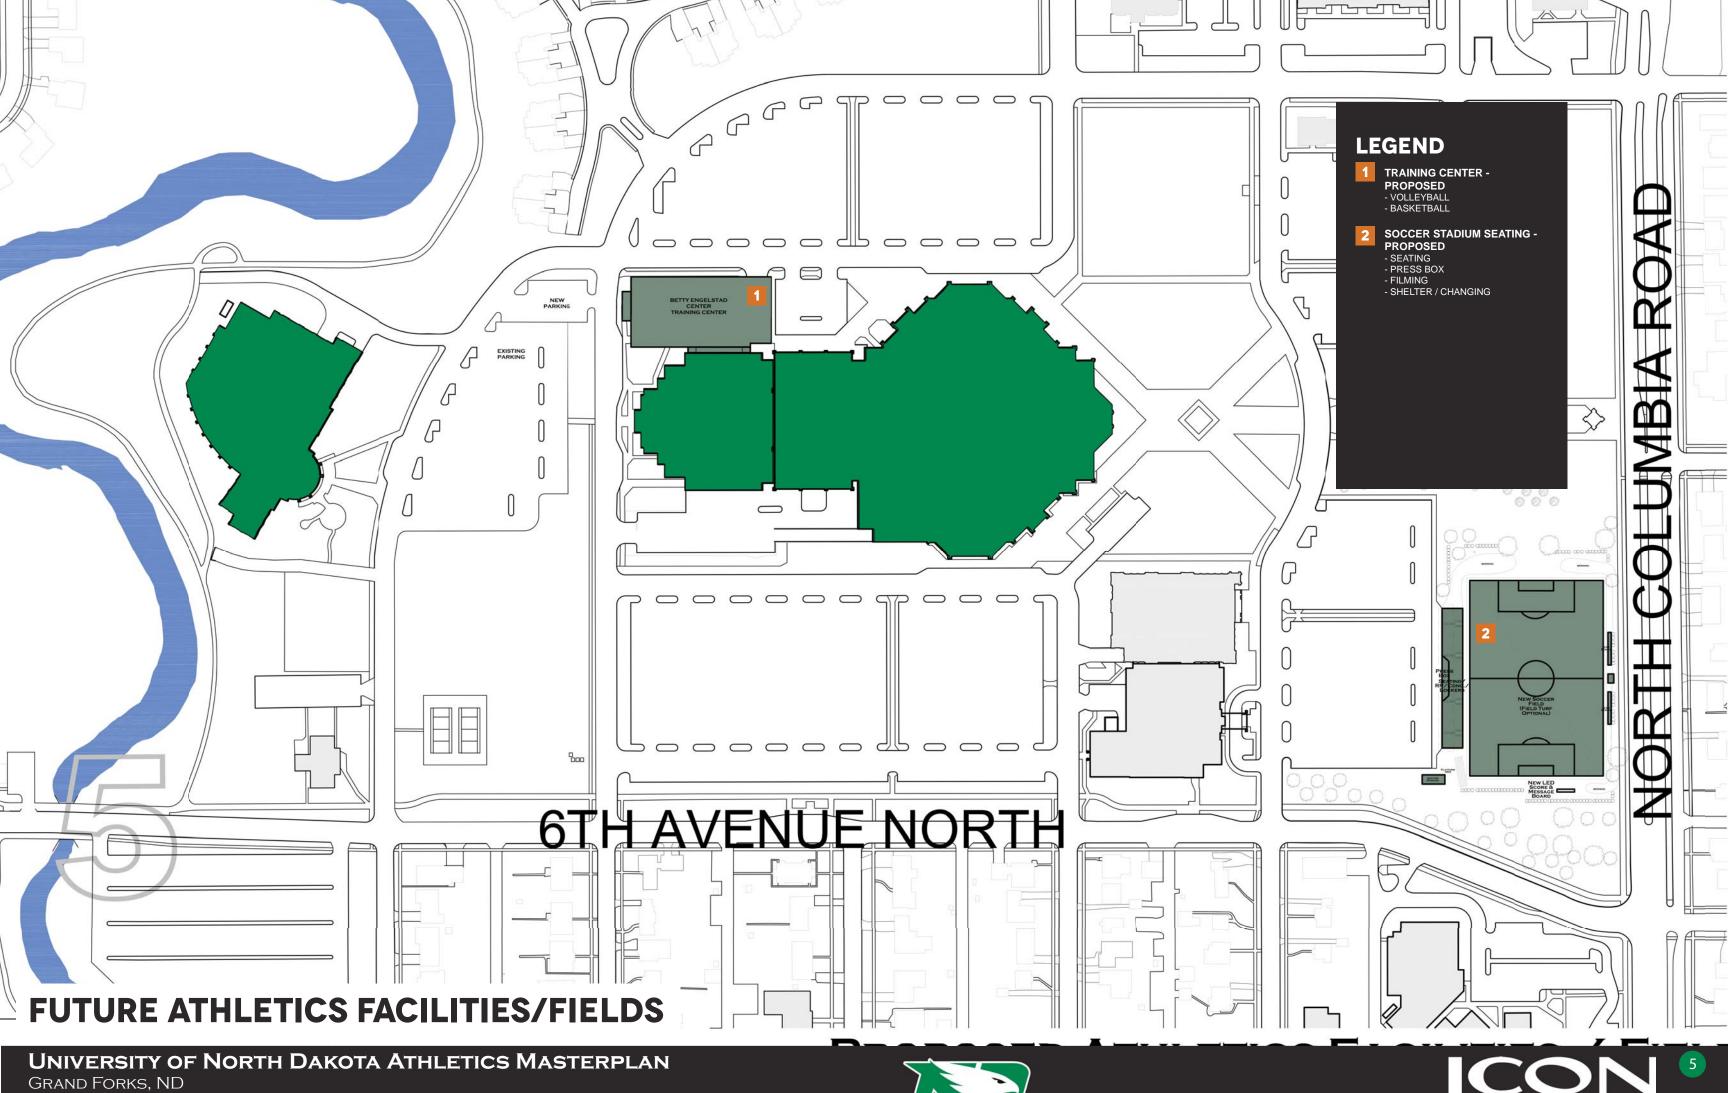

## **EXISTING ATHLETICS FACILITIES/FIELDS**

## RALPH ENGELSTAD ARENA

GRAND FORKS, ND

EXISTING FACILITY HOUSING MENS HOCKEY AND WOMENS SOCCER - NO FACILITY ENHANCEMENTS PROPOSED AT THIS TIME.

## **BETTY ENGELSTAD ARENA**

GRAND FORKS, ND

BASKETBALL AND VOLLEYBALL TEAMS ENCOUNTERED PRACTICE TIME AND GAME TIME CONFLICTS DUE TO SHARING THE SAME GAME AND PRACTICE FACILITY CURRENTLY. UND ATHLETICS PROPOSED SOLUTION INCLUDES A PRACTICE ONLY FACILITY EXPANSION ADDING (4) FULL SIZE BASKETBALL COURTS (2 FOR WOMEN / 2 FOR MEN) TO BE USED FOR ANYTIME PRACTICE ACCESS.