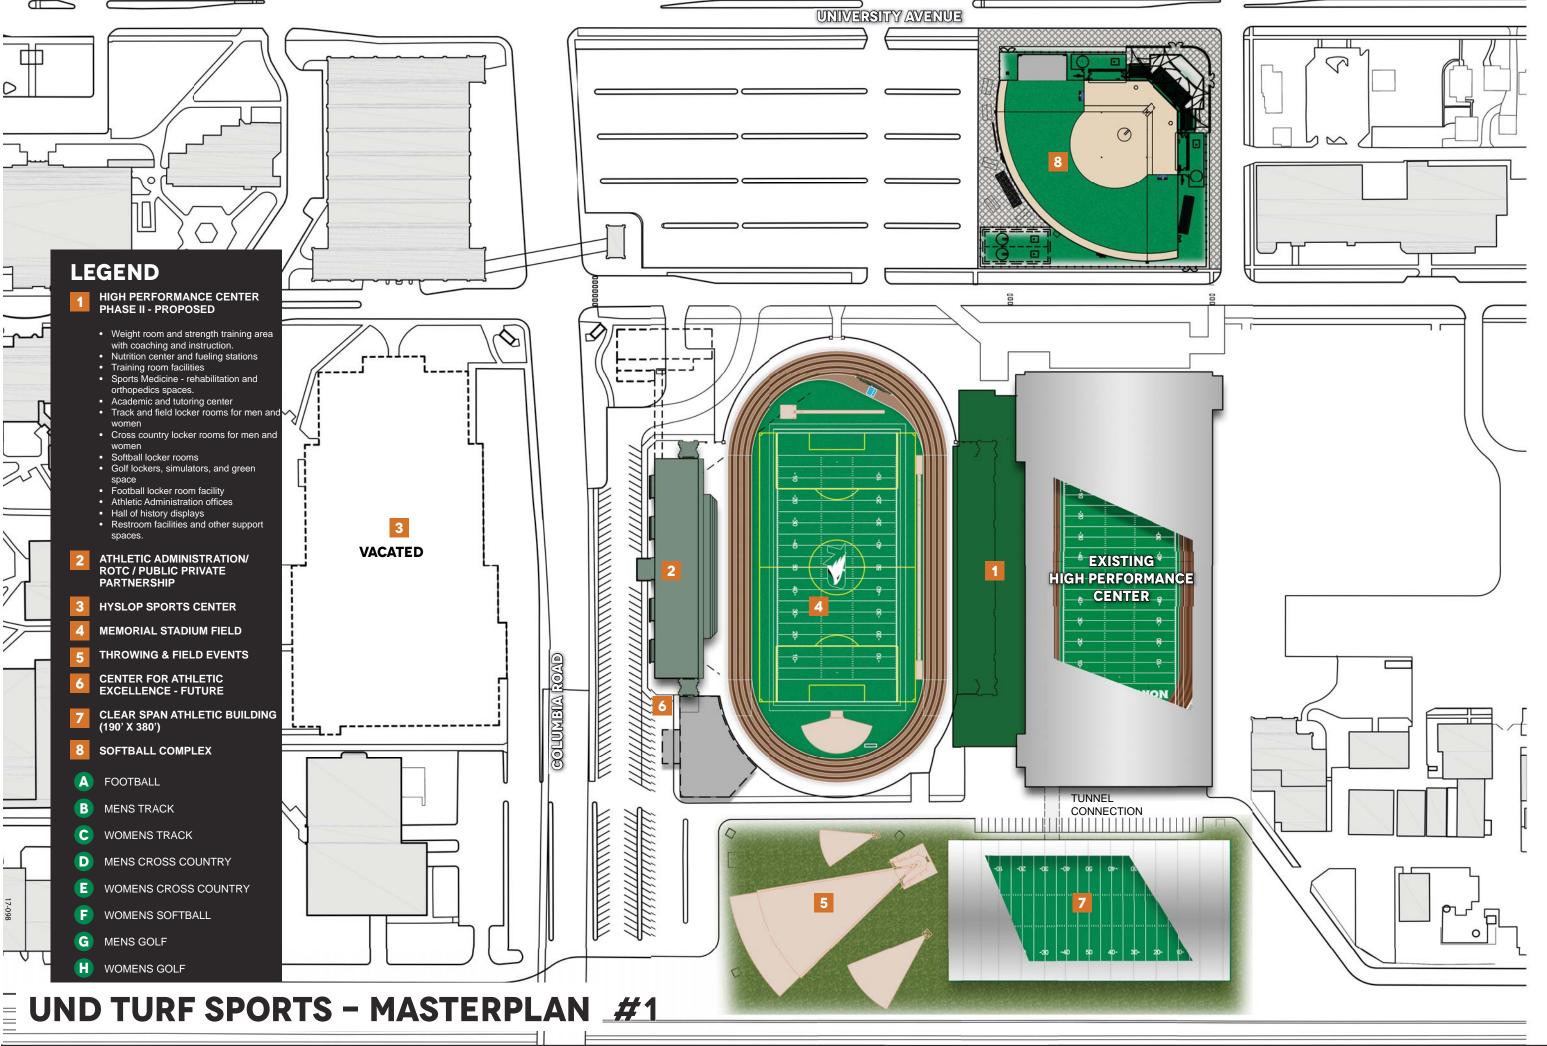

## **UND ATHLETICS HIGH PERFORMANCE CENTER- PHASE I**

GRAND FORKS, ND

EXISTING FACILITY HOUSING TRAINING FOR ALL UND ATHLETICS SPORTS.

SPECTATOR SEATING BUILDOUT PENDING, OTHERWISE NO FACILITY ENHANCEMENTS PROPOSED AT THIS TIME.

## **UND ATHLETICS HIGH PERFORMANCE CENTER- PHASE II**

GRAND FORKS, ND

## **HIGH PERFORMANCE CENTER II**

Proposed solution is to move forward with the planned addition to the High Performance Center project completed in 2014.

The addition would include the following solutions for the Athletic Department as whole as well as address many deficiencies with several individual sports.

- Weight room and strength training area with coaching and instruction.
- Nutrition center and fueling stations
- Training room facilities
- Sports Medicine rehabilitation and orthopedics spaces.
- Academic and tutoring center
- Track and field locker rooms for men and women
- Cross country locker rooms for men and women
- Softball locker rooms
- Golf lockers, simulators, and green space
- Football locker room facility
- Athletic Administration offices
- Hall of history displays
- Restroom facilities and other support spaces.

Exterior track and field replacement for training and practice.

Proposed facility of 100,000+- square feet to address these spaces needs.