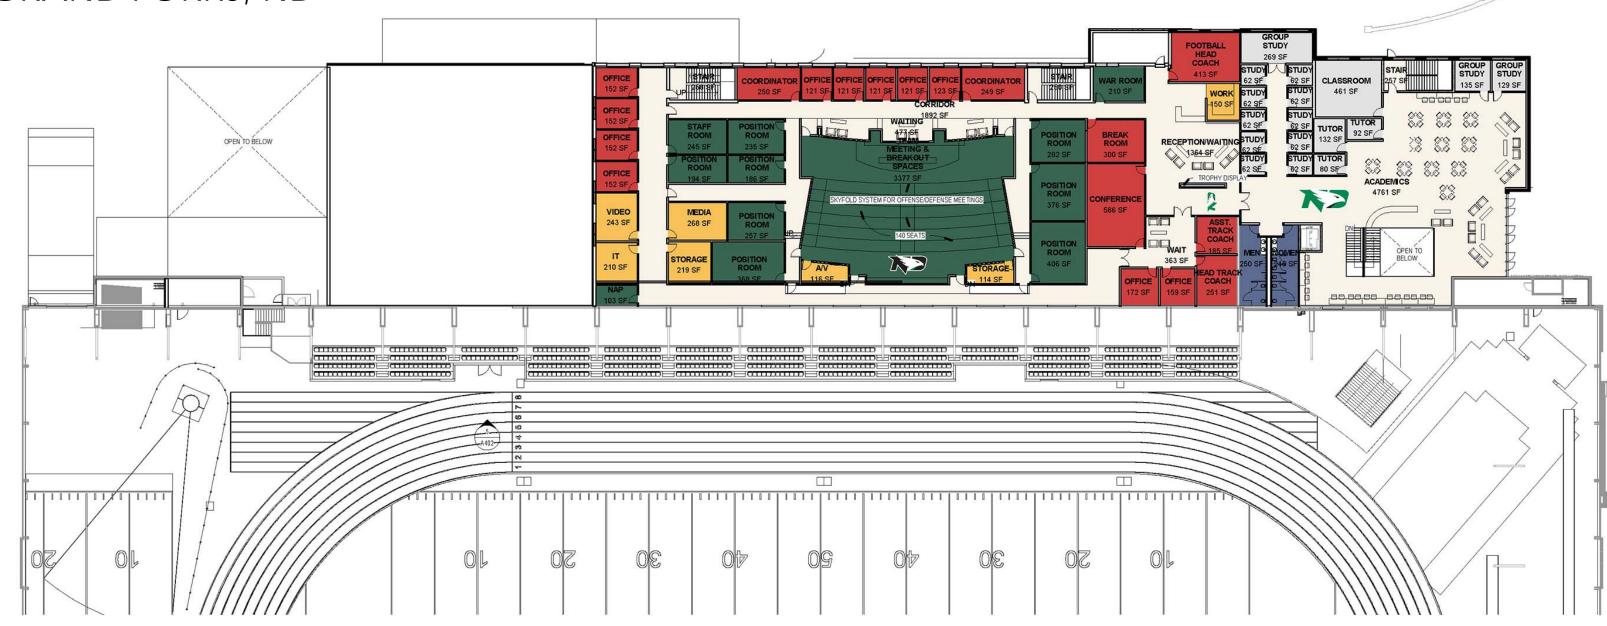

## **HIGH PERFORMANCE CENTER II**

Proposed solution is to move forward with the planned addition to the High Performance Center project completed in 2014.

The addition would include the following solutions for the Athletic Department as whole as well as address many deficiencies with several individual sports.

- Weight room and strength training area with coaching and instruction.
- Nutrition center and fueling stations
- Training room facilities
- Sports Medicine rehabilitation and orthopedics spaces.
- Academic and tutoring center
- Track and field locker rooms for men and women
- Cross country locker rooms for men and women
- Softball locker rooms
- Golf lockers, simulators, and green space
- Football locker room facility
- Athletic Administration offices
- Hall of history displays
- Restroom facilities and other support spaces.

Exterior track and field replacement for training and practice.

Proposed facility of 100,000+- square feet to address these spaces needs.