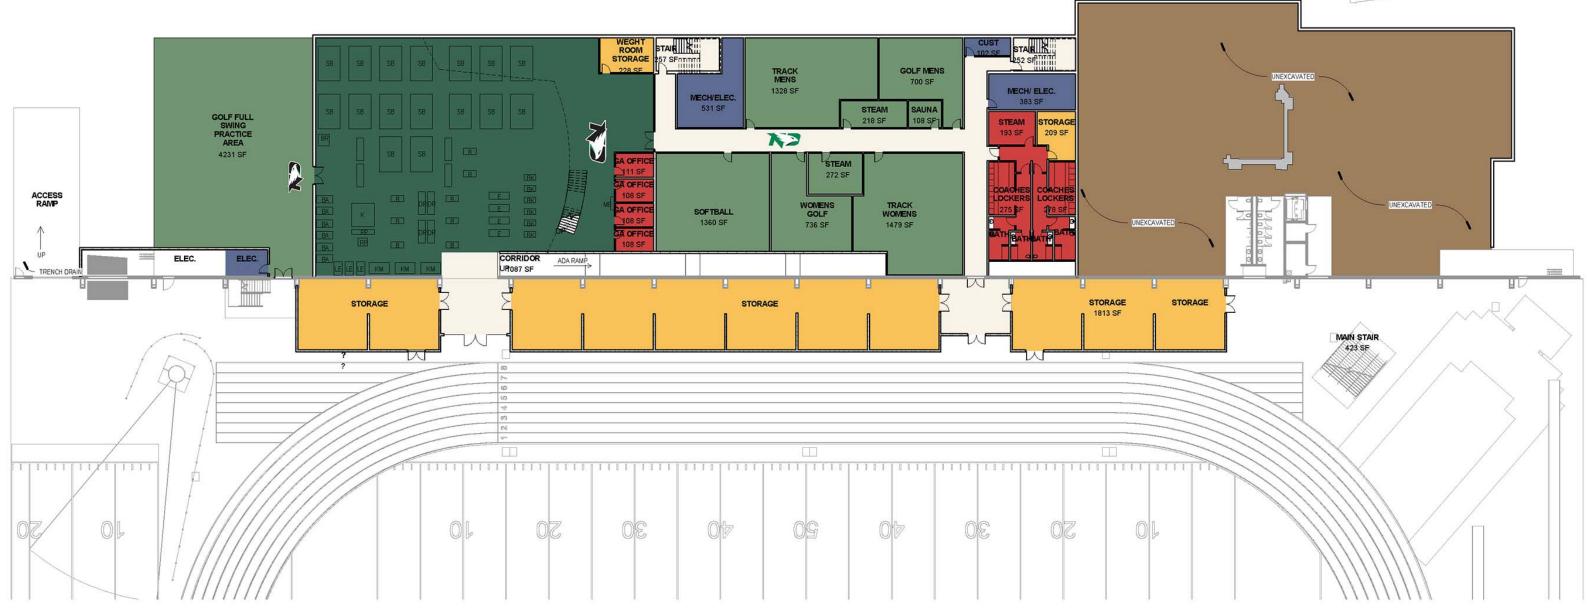

### **HYSLOP SPORTS CENTER**

**Building Summary-**

**Athletics Administration** 

**Student Academics** 

**Weights/ Training** 

Men's Track & Field (Offices and Lockerrooms)

Women's Track & Field (Office and Lockerrooms)

**Softball** (Offices and Lockerrooms)

**Golf** (Office and Hitting Simulator)

Swimming (Offices and Lockerrooms)

Recommendation: After inventory of current athletic department uses in Hyslop, it's determined Phase II of the UND High Performance Center as currently designed would need approximately 7,000 s.f. added to move all functions from Hyslop Sports Center. Hyslop would no longer be occupied by athletics and can be redesigned for future university needs.

#### **MEMORIAL STADIUM**

**Building Summary-**

Football - Locker Rooms

Recommendation: Phase II of the UND High Performance Center will have space allocated for the football team's locker rooms, training rooms, and coaches offices. Once Phase II of the UND High Performance Center is completed, Memorial Stadium will no longer be occupied by any athletics and can be redesigned for future athletic needs.

#### HIGH PERFORMANCE CENTER

Football

Men's Track & Field

Women's Track & Field