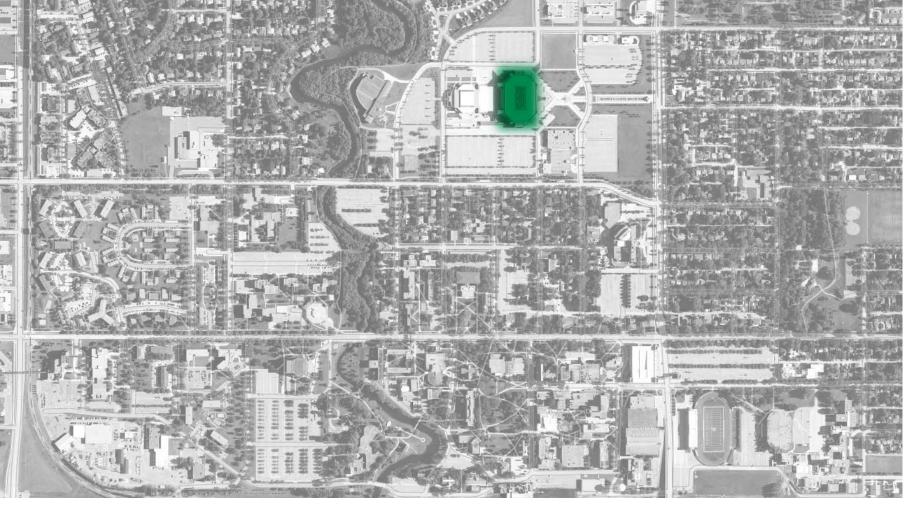

#### Summary

Located adjacent to campus, the Bronson Campus is home to Ralph Engelstad Arena, Betty Engelstad Arena, the Student Wellness Center, and along Columbia Road is where soccer games are currently held.

#### Summary

The Central Campus of UND Athletics includes the Hyslop Sports Center, Memorial Stadium, and the High Performance Center. This location is one of the "Gateways" to the campus and is one of the areas the majority of people view when entering campus. The Central Campus host the majority of UND's sports practice, training, locker rooms and coaches offices areas. The area has sufficient parking with surface parking and the parking ramp.