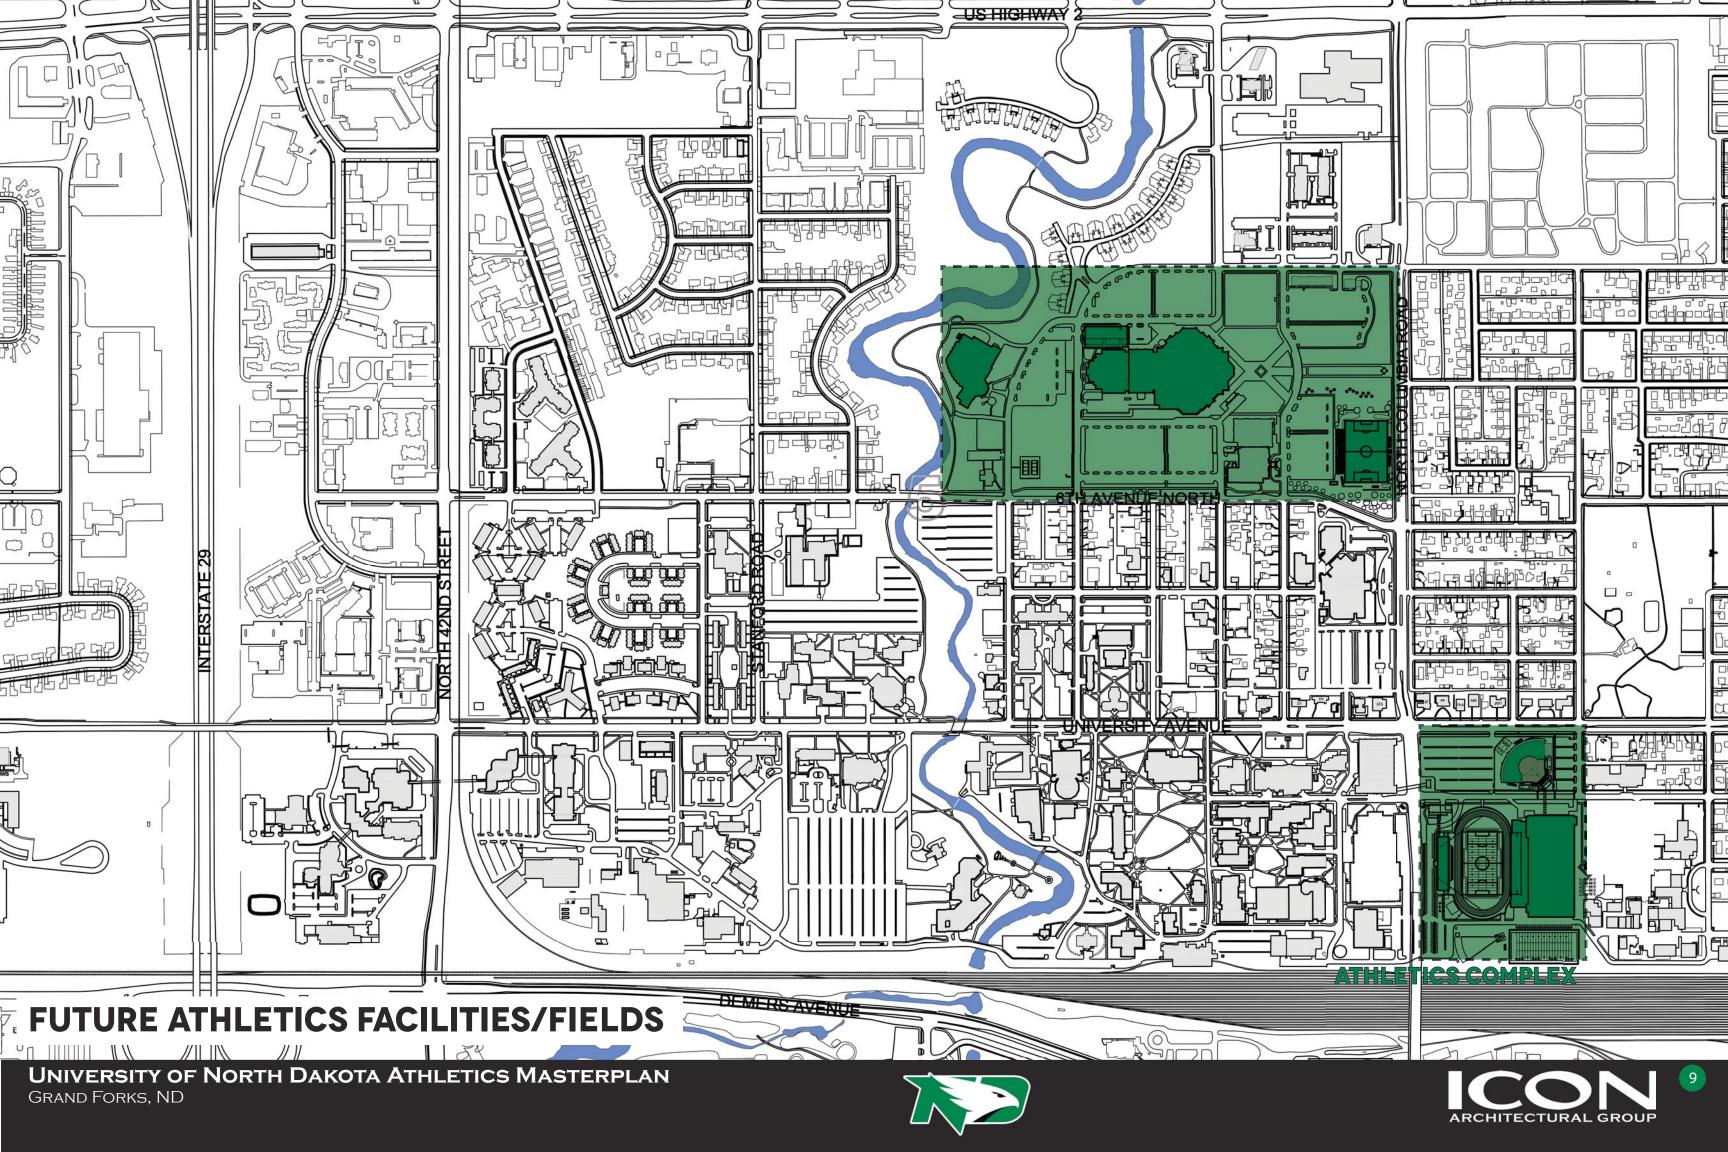

## **ATHLETICS CAMPUS**

### **BRONSON CAMPUS**

### **CENTRAL CAMPUS**

#### Summary

The Central Campus of UND Athletics includes the Hyslop Sports Center, Memorial Stadium, and the High Performance Center. This location is one of the "Gateways" to the campus and is one of the areas the majority of people view when entering campus. The Central Campus host the majority of UND's sports practice, training, locker rooms and coaches offices areas. The area has sufficient parking with surface parking and the parking ramp.