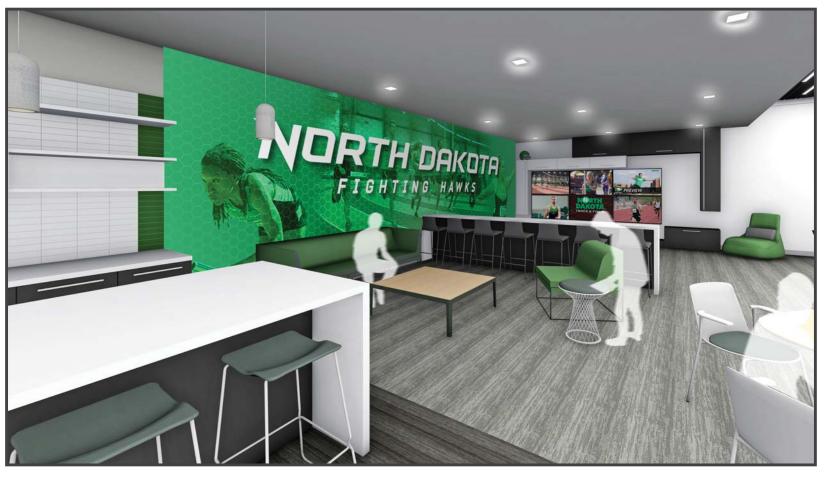

## **HIGH PERFORMANCE CENTER II**

Proposed solution is to move forward with the planned addition to the High Performance Center project completed in 2014.

The addition would include the following solutions for the Athletic Department as whole as well as address many deficiencies with several individual sports.

- Weight room and strength training area with coaching and instruction.
- Nutrition center and fueling stations
- Training room facilities
- Sports Medicine rehabilitation and orthopedics spaces.
- Academic and tutoring center
- Track and field locker rooms for men and women
- Cross country locker rooms for men and women
- Softball locker rooms
- Golf lockers, simulators, and green space
- Football locker room facility
- Athletic Administration offices
- Hall of history displays
- Restroom facilities and other support spaces.