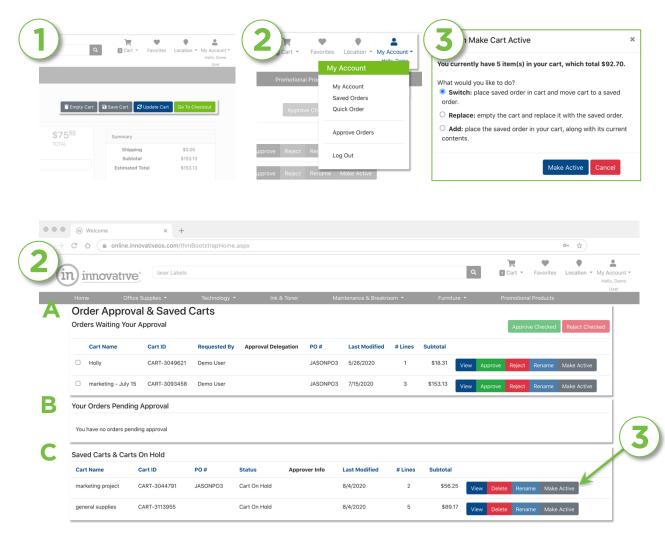

Saved Orders allow you to build multiple orders over time and then place the orders when you're ready. You can switch between the orders and work on them individually.

- 1. Save an Order: View the cart, then click the Save Cart link. This will clear your cart and save the order under the Saved Orders link.
- 2. Saved Orders: To access your Saved Orders click My Account and navigate to Saved Orders. This page shows:
  - A. Orders that are waiting for YOUR approval (if you are an approver)
  - B. Orders that you having waiting for approval (if required)
  - C. These are your Saved Carts
- **3.** Make Active: To retrieve an order click the Make Active link. If there are items already in the cart there will be several options to choose from, switch, replace, add, cancel.