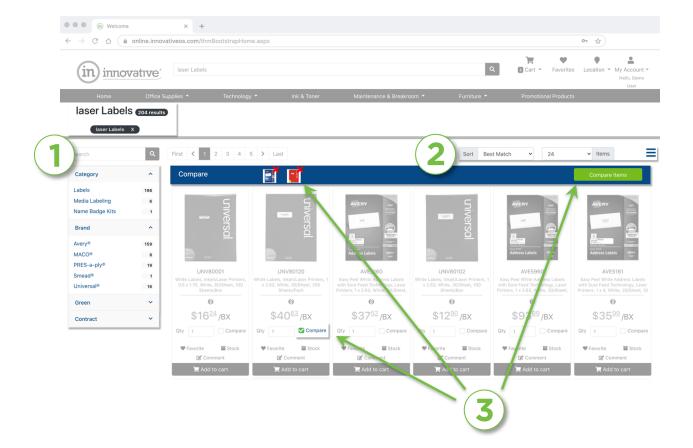

After performing a search or selecting a product category a results page will display. This page has options to help narrow down the products to find exactly what you need.

- 1. Refine Results: Narrow the search results by entering a keyword or clicking on the filters.
- 2. Sort By: Choose from a variety of sorting options such as Most Popular or Best Match. Tip Sort by Price will appear in the dropdown when the search results are narrowed to less than 200 items.
- 3. Compare & View Products:
  - To compare products side-by-side click the Compare Box located below pricing, then click the Compare Items button.
  - For more detailed information on each product click the image.