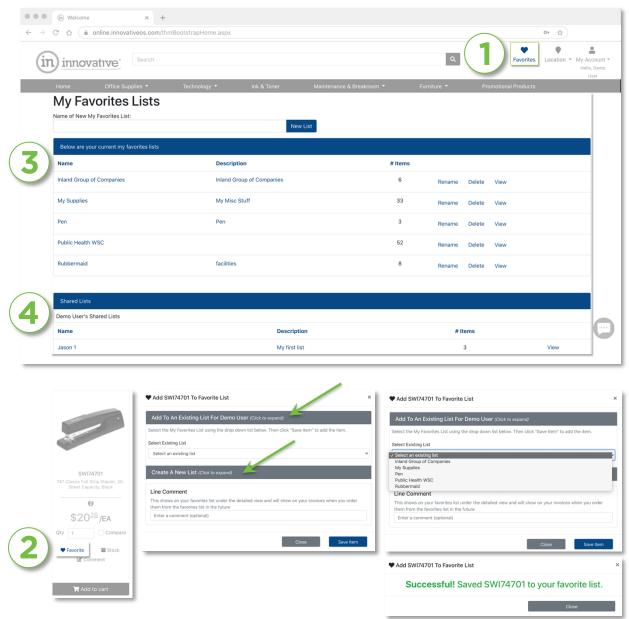

Favorites Lists are designed to make ordering common items simple. There are both personal and shared favorite lists.

- 1. Access the lists by clicking the  $\heartsuit$  Favorites link in the web page header.
- 2. Throughout the normal ordering process look for ♥ Favorite. Click this and follow the instructions in the pop-up windows to add to a list.
- 3. This section contains your personal lists. To order using one of these, click the List Name or View link.
- 4. Favorites Lists that are created, managed and shared with you by others are in this section.

Shared Lists are created by users with the appropriate permissions.

To make a shared list, create the list in the normal manner (as described on the previous page), then click the My Account link in the web page header. On this page click Favorite List Sharing under the Manage My Information section.

- 1. Show Favorite Lists for: Select the owner of the list you want to share
- 2. Select List to Share: Choose the list that you want to share
- **3. Customers/Share**: Drag the user(s) you want to give list access to from the left column (Customers) to the right column (Share).