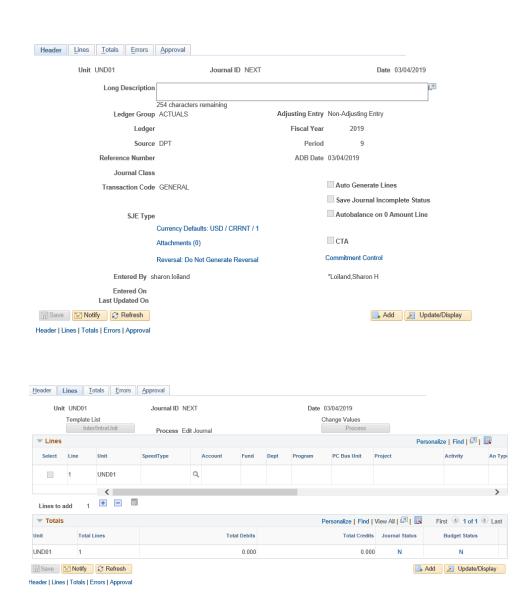

|

#2 ( will be phasing out)

|      | 1           | REFERENCE #      |        |         |             |             |             |
|------|-------------|------------------|--------|---------|-------------|-------------|-------------|
| **Do | not use     | Transaction Date |        |         |             |             |             |
|      | Originating | z Department     |        | Phone # | Stop#       |             |             |
|      |             | Being Charge     | 4      |         |             |             |             |
| ACCT | FUND        | DEPT             | PROGRM | PROJECT | DESCRIPTION | CHARGES (+) | CREDITS (-) |
|      |             |                  |        |         |             |             |             |

### #3 (will replace #1)



### How do UND financial transactions/sub-ledgers impact the general ledger June 15, 2018





## **UND Journal Approver Training**3/4/2019

JOURNAL TRAINING
Welcome to part 2 of journal training
The Bones of a journal

### WHAT A JOURNAL LOOKS LIKE AT UND





Journal ID: COR22112B

Purpose: Move from one fund to another Date: 3/22/2019

Ledger will

ACTUALS

always be

6 numberic

Leave this 5 numberic 4 numberic

characters column blank characters characters

Period Covered: September - February

Always UND01

| Populate these 3 co | columns only if Column G is populated with<br>a Project number |                                                                                                                |  |  |  |
|---------------------|---------------------------------------------