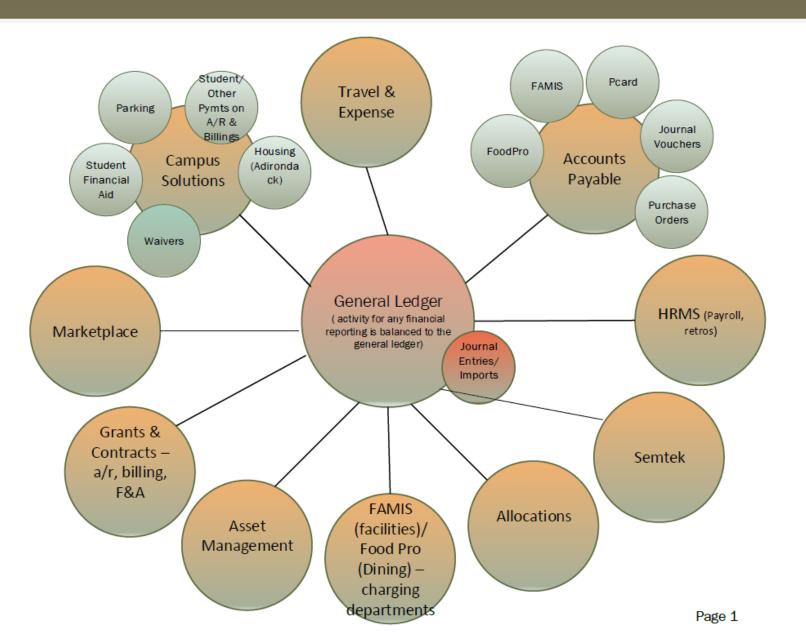

### How do UND financial transactions/sub-ledgers impact the general ledger June 15, 2018