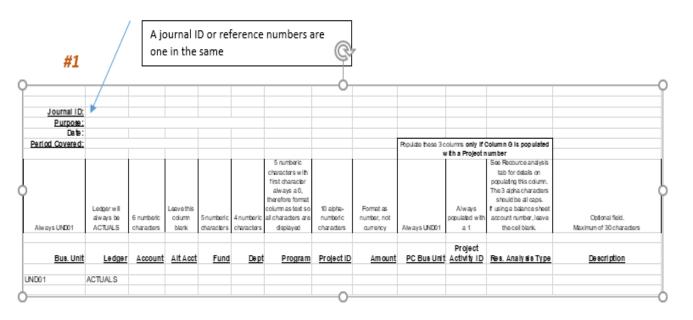

### UND Journal Approver Training 3/4/2019

10,000 journals a year 175,000 journal lines a year #1

| <u>Journal ID:</u><br><u>Purpose:</u> |                                     |                          |                               |                       |      |                                                                                                                                             |            |                                      |                     |                                 |                                                                                                                                                                                                 |                                             |
|---------------------------------------|-------------------------------------|--------------------------|-------------------------------|-----------------------|------|---------------------------------------------------------------------------------------------------------------------------------------------|------------|--------------------------------------|---------------------|---------------------------------|-------------------------------------------------------------------------------------------------------------------------------------------------------------------------------------------------|---------------------------------------------|
| Date:                                 |                                     |                          |                               |                       |      |                                                                                                                                             |            |                                      |                     |                                 |                                                                                                                                                                                                 |                                             |
| Period Covered:                       |                                     |                          |                               |                       |      |                                                                                                                                             |            |                                      | Populate these 3 of | columns only if C               | Column G is populated                                                                                                                                                                           |                                             |
|                                       |                                     |                          |                               |                       |      |                                                                                                                                             |            |                                      | v                   | vith a Project n                |                                                                                                                                                                                                 |                                             |
| Always UND01                          | Ledger will<br>always be<br>ACTUALS | 6 numberic<br>characters | Leave this<br>column<br>blank | 5 numberic characters |      | 5 numberic<br>characters with<br>first character<br>always a 0,<br>therefore format<br>column as text so<br>all characters are<br>displayed |            | Format as<br>number, not<br>currency | Always UND01        | Always<br>populated with<br>a 1 | See Recource analysis<br>tab for details on<br>populating this column.<br>The 3 alpha characters<br>should be all caps.<br>If using a balance sheet<br>account number, leave<br>the cell blank. | Optional field.<br>Maximum of 30 characters |
| Bus. Unit                             | <u>Ledger</u>                       | Account                  | Alt Acct                      | <u>Fund</u>           | Dept | Program                                                                                                                                     | Project ID | Amount                               | PC Bus Unit         | Project<br>Activity ID          | Res. Analysis Type                                                                                                                                                                              | <u>Description</u>                          |
| ND01                                  | ACTUALS                             |                          |                               |                       |      |                                                                                                                                             |            |                                      |                     |                                 |                                                                                                                                                                                                 |                                             |