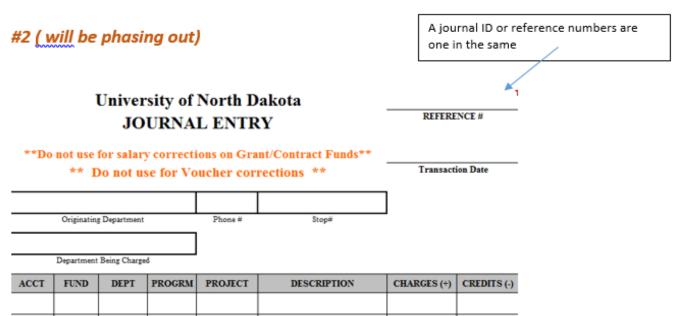

#2 ( will be phasing out)

|      | 1           | REFERENCE #      |        |         |             |             |             |
|------|-------------|------------------|--------|---------|-------------|-------------|-------------|
| **Do | not use     | Transaction Date |        |         |             |             |             |
|      | Originating | z Department     |        | Phone # | Stop#       |             |             |
|      |             | Being Charge     | 4      |         |             |             |             |
| ACCT | FUND        | DEPT             | PROGRM | PROJECT | DESCRIPTION | CHARGES (+) | CREDITS (-) |
|      |             |                  |        |         |             |             |             |