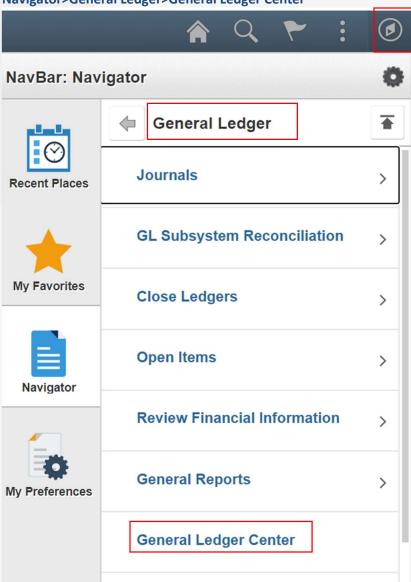

## **PeopleSoft Query Encumbrance Report**

- NP\_ENC\_DETAIL\_DEPT This version of the query shows all the purchase orders encumbered and all the vouchers applied against those purchase orders for a selected fiscal year and department number.
- NP\_ENC\_DETAIL\_FUND This version of the query shows all the purchase orders encumbered and all the vouchers applied against those purchase orders for a selected fiscal year, department number, and fund number.
- NP\_ENC\_DETAIL\_PROJECT This version of the query shows all the purchase orders encumbered and all the vouchers applied against those purchase orders for a selected fiscal year, department number, fund number, and project number.

## Navigator>General Ledger>General Ledger Center





## General Ledger WorkCenter > Click Reports/Queries tab > reports/processes > Query Viewer



## Fill out the top section as appropriate for your search as shown below