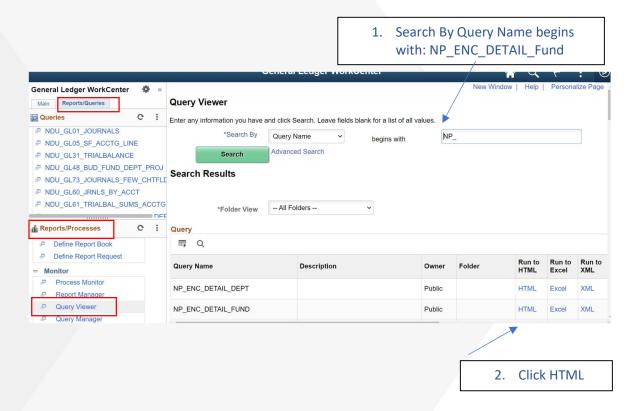

## General Ledger WorkCenter > Click Reports/Queries tab > reports/processes > Query Viewer