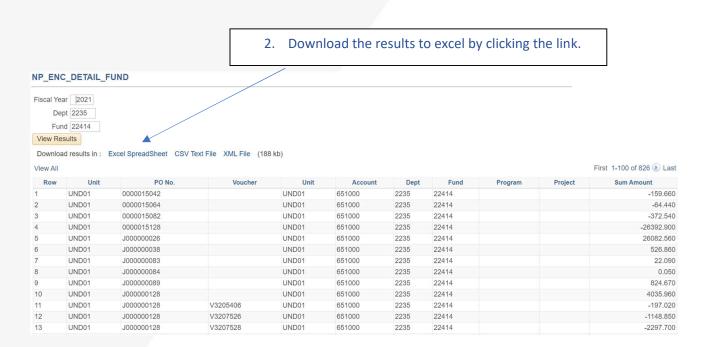

orders encumbered and all the vouchers applied against those purchase orders for a selected fiscal year and department number.
- NP\_ENC\_DETAIL\_FUND This version of the query shows all the purchase orders encumbered and all the vouchers applied against those purchase orders for a selected fiscal year, department number, and fund number.
- NP\_ENC\_DETAIL\_PROJECT This version of the query shows all the purchase orders encumbered and all the vouchers applied against those purchase orders for a selected fiscal year, department number, fund number, and project number.

## Navigator>General Ledger>General Ledger Center





## General Ledger WorkCenter > Click Reports/Queries tab > reports/processes > Query Viewer



## Fill out the top section as appropriate for your search as shown below