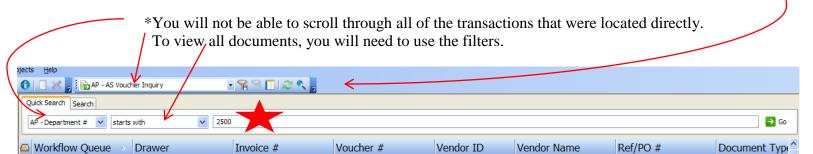

\*Invoice # is the default search criteria

Select your preferred search criteria or select Custom Property for more search options.

\*For this demonstration the Custom Property option was selected

Select Custom Property Option and then select preferred search criteria category,

After selecting the specified custom search criterion, click the "OK" button. (For this demonstration, we selected AP – Department #)

Enter the department number in the far right hand empty field located (directly next to the two drop down menus) to search for all of the AP – AS Voucher Inquiry documents under that department number.

Enter or click "Go" to search.

To sort the various documents returned in the search, click directly on any column header.