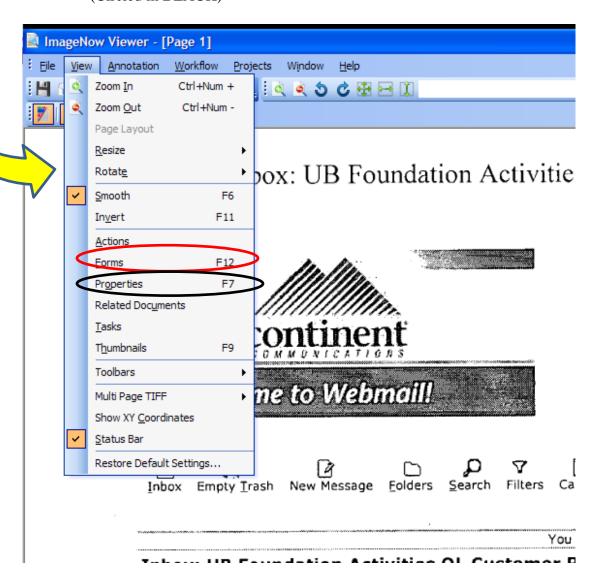

- To view the e-form, click the view tab and select the Forms option (Circled in RED)
- To view all of the properties about the transaction, click the view tab and select the Properties option

(Circled in BLACK)