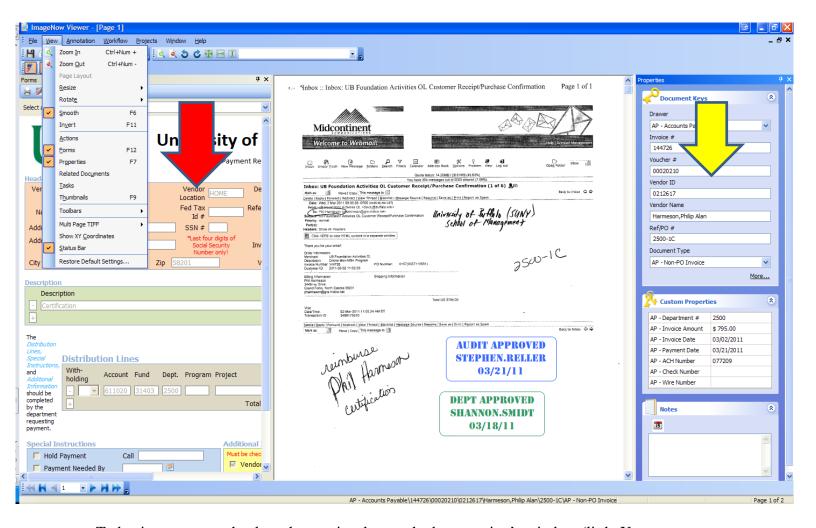

If the two choices above are selected, this is what the page will look like.

- Form Column (RED arrow)
- Properties Column ( YELLOW arrow)

To begin a new search, close the previously searched transaction's window (little X, not ImageNow Window = large RED X) and either: