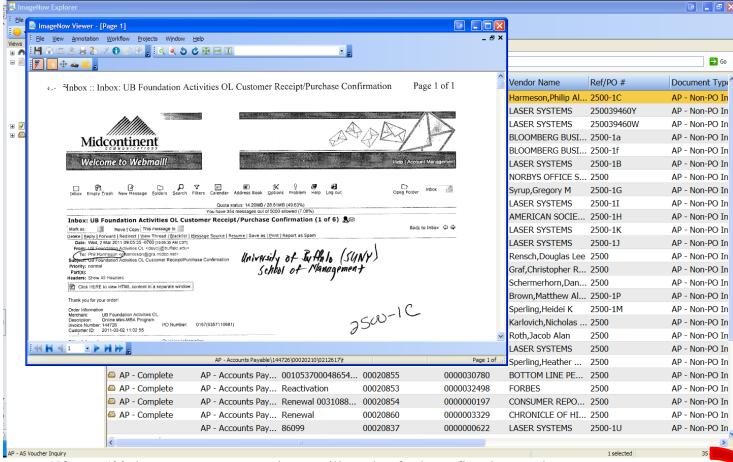

## Double click on the document to view

\*Document information will display in a separate window.

\*If over 500 documents are returned, you will need to further refine the search.

To view more information regarding the document, click on the view tab located on the left hand side of the tool bar on the top of the screen

- To view the e-form, click the view tab and select the Forms option (Circled in RED)
- To view all of the properties about the transaction, click the view tab and select the Properties option

(Circled in BLACK)

If the two choices above are selected, this is what the page will look like.

- Form Column (RED arrow)
- Properties Column ( YELLOW arrow)

To begin a new search, close the previously searched transaction's window (little X, not ImageNow Window = large RED X) and either: