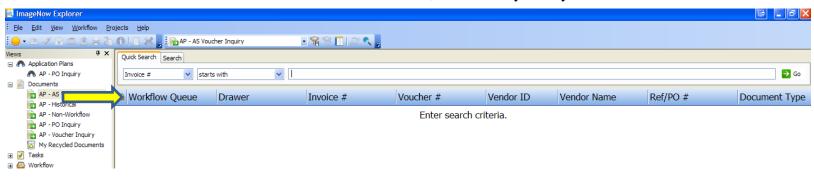

If AP – AS Voucher Inquiry was not previously selected, select AP – AS Voucher Inquiry link located under the Documents Heading on the View Menu located on the left hand side of the screen.

Under the Quick Search Tab, select the first drop down menu on the left hand side for more AP – AS Voucher Inquiry Option.

\*Invoice # is the default search criteria

Select your preferred search criteria or select Custom Property for more search options.

\*For this demonstration the Custom Property option was selected

Select Custom Property Option and then select preferred search criteria category,