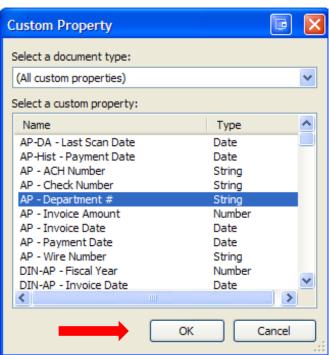

After selecting the specified custom search criterion, click the "OK" button. (For this demonstration, we selected AP – Department #)

Enter the department number in the far right hand empty field located (directly next to the two drop down menus) to search for all of the AP – AS Voucher Inquiry documents under that department number.