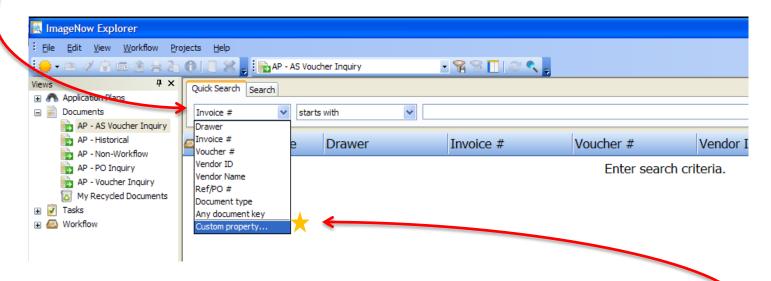

\*Invoice # is the default search criteria

Select your preferred search criteria or select Custom Property for more search options.

\*For this demonstration the Custom Property option was selected

Select Custom Property Option and then select preferred search criteria category,

After selecting the specified custom search criterion, click the "OK" button. (For this demonstration, we selected AP – Department #)

Enter the department number in the far right hand empty field located (directly next to the two drop down menus) to search for all of the AP – AS Voucher Inquiry documents under that department number.