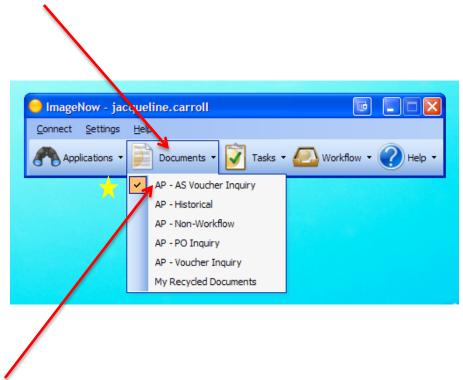

## ImageNow AS – Voucher Inquiry

To start searching for a specific invoice/voucher, double click on the Documents Button located on the Tool Bar Menu

\*To refine your search immediately, click once on the down arrow located on the immediate right side of the Documents Button and select AP – AS Voucher Inquiry.

If AP – AS Voucher Inquiry was not previously selected, select AP – AS Voucher Inquiry link located under the Documents Heading on the View Menu located on the left hand side of the screen.

Under the Quick Search Tab, select the first drop down menu on the left hand side for more AP – AS Voucher Inquiry Option.