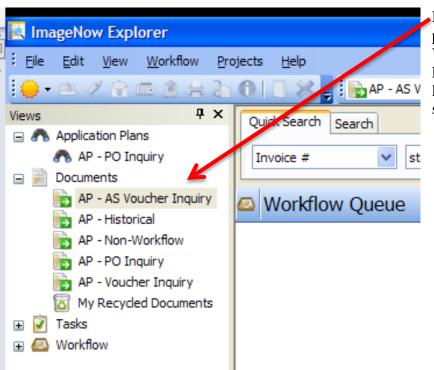

If AP – AS Voucher Inquiry was not previously selected, select AP – AS Voucher Inquiry link located under the Documents Heading on the View Menu located on the left hand side of the screen.

Under the Quick Search Tab, select the first drop down menu on the left hand side for more AP – AS Voucher Inquiry Option.