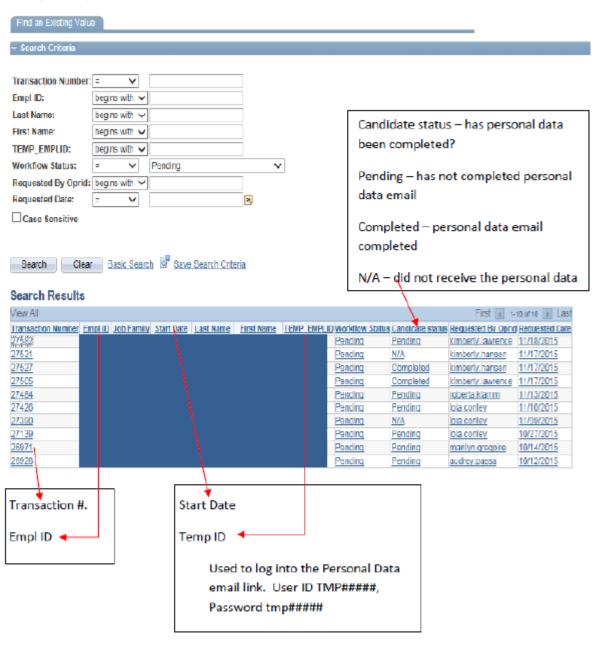

## New Hire Approve/Review

Enter any information you have and click Search. Leave fields blank for a list of all values.

This screen shows all pending hires. The hire is either waiting for the employee to do the Personal Data email or it is waiting for one of the Approvers to work the hire.

Information to get from this screen is: The Transaction number, Empl ID, Start Date, Temp ID, Candidate Status.