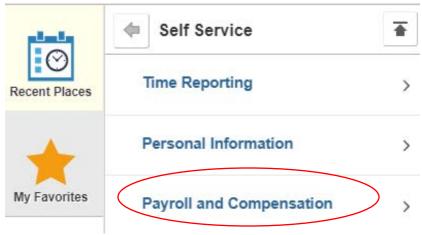

## Navigate to Navigator>Self Service

|   | NavBar: Navigator | r                    | 0 |
|---|-------------------|----------------------|---|
|   |                   | CLEAN_Address        | > |
|   | Recent Places     | Vindstar Interface   | > |
|   |                   | Self Service         | > |
| v | My Favorites      | Manager Self Service | > |
|   | Navigator         | Recruiting           | > |

# Payroll and Compensation