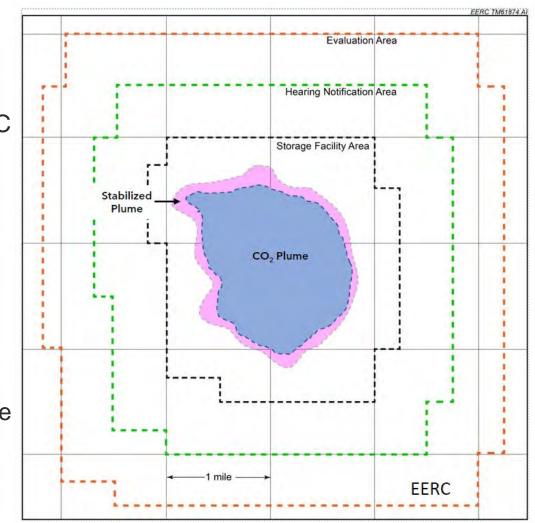

## **Regulatory Definitions**

- CO<sub>2</sub> Plume (NDCC Section 43-05-01.1 subsection 6.) "means the extent underground, in three dimensions, of an injected carbon dioxide stream."
- Stabilized Plume (NDCC 38-22-17 subsection 5d) "Shows that the carbon dioxide in the storage reservoir has become stable. Stored carbon dioxide is stable if it is essentially stationary or, if it is migrating or may migrate, that any migration will be unlikely to cross the storage reservoir boundary."
- Storage Facility Area (statutory mandate NDCC 38-22-08 subsection 12) "That the horizontal and vertical boundaries of the storage reservoir are defined. These boundaries must include buffer areas to ensure that the storage facility is operated safely and as contemplated."
- Hearing Notification area (NDCC 43-05-01-08) ½ mile from the storage facility area boundary.
- Area of Review (NDCC Section 43-05-01-05) At least 1 mile outside of the storage facility area boundary
  - (NDCC 43-05-01-01 subsection 4) "means the region surrounding the geologic sequestration project where underground sources of drinking water may be endangered by the injection activity."

### **EXAMPLE OF NORTH DAKOTA STORAGE FACILITY PROJECT BOUNDARIES**

- CO<sub>2</sub> Plume Computational simulation of the predicted CO<sub>2</sub> extent in the subsurface from start of injection to cessation of injection.
- Stabilized Plume Post-injection plume migration and stabilization based on statutory definition (NDCC Section 38-22-17 subsection 5d).
- Storage Facility Area Boundary must include a buffer area (statutory mandate NDCC 38-22-08 subsection 12) determined in consultation with the following:
  - Project developer
  - Project landman
  - Project developer's legal council
  - Technical Team
- Hearing Notification area ½ mile from the storage facility area boundary.
- Area of Review Not shown; calculated using computational simulations.
- Evaluation Area 1-mile from the storage facility area boundary.
  EERC. UND NORTH DAKOTA

## STORAGE FACILITY PROJECT BOUNDARIES North Dakota UIC Class VI

- **CO<sub>2</sub> Plume** Simulated boundary at end of injection.
- **Stabilized Plume** Simulated boundary at postinjection stabilization.
- Storage Facility Area Boundary + Buffer [pore space lease and amalgamation area]
- Hearing Notification Area ½ mile from the storage facility area boundary (mineral estate and surface estate).
- Area of Review (AOR) Not shown; calculated with simulation.
- Evaluation Area 1 mile from the storage facility area boundary (default minimum AOR).