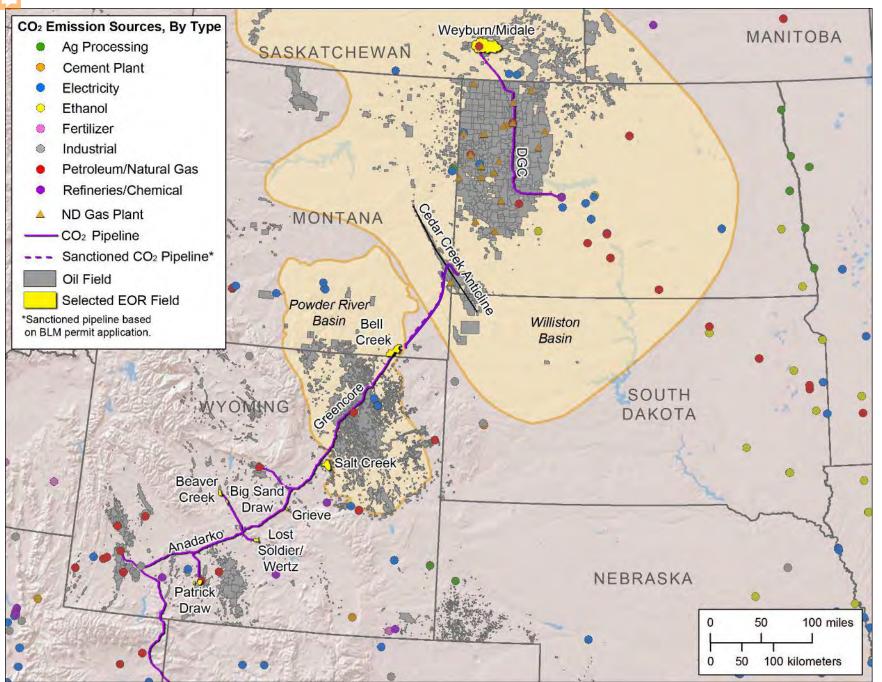

#### Commercial Industrial CCUS Projects

- Basin Electric Power Cooperative, Dakota Gasification Company Great Plains Synfuels (commercial)
- Basin Electric Power Cooperative Urea
  Process Liquefaction Plant (commercial)
- SaskPower Boundary Dam Carbon Capture Project (commercial)
- Exxon Mobil Shute Creek Natural Gas Processing (commercial)
- ConocoPhillips Lost Cabin Natural Gas Processing (commercial)
- Shell Quest CCS Facility\* (commercial) Alberta, Canada
- RTE Ethanol (commercial)
- Minnkota Tundra (feasibility announced)
- Midwest Ag/Blue Flint (feasibility announced)
- Rainbow Coal Creek Station (feasibility announced)
- SaskPower Shand (feasibility announced)

#### **CO<sub>2</sub> Transportation Network**

DGC line (commercial)

• 205-mile 14" → 12"

Greencore Pipeline (commercial)

。 232-mile long 20"

- 。 (725 MMscf/day)
- Anadarko CO<sub>2</sub> pipeline interconnect

Greencore Pipeline Expansion

- 105-mile expansion to Baker, MT 16"
- 17-mile lateral extension to Bowman County, ND 12"

Summit Carbon Solutions (announced)

~2000-miles 4" to 24" (variable)

DGC Food-Grade Truck Facility (commercial)