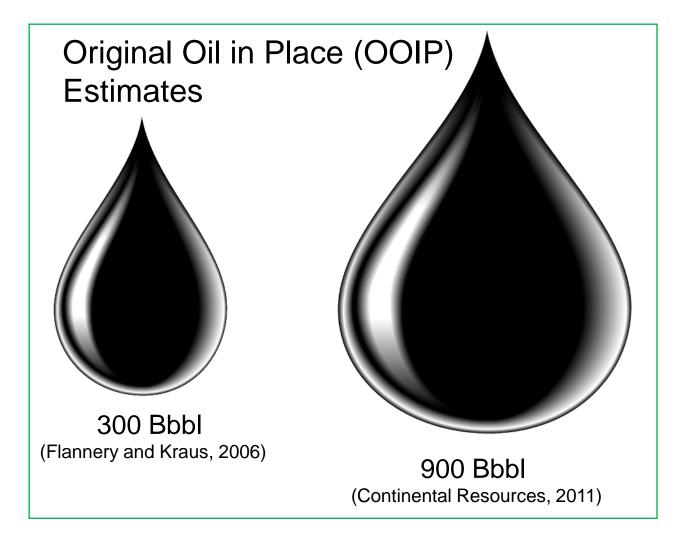

## BAKKEN EOR SIZE OF THE PRIZE

Business as usual gets about 15 billion barrels.

### LEAVES A LOT OF BAKKEN OIL TO CHASE!