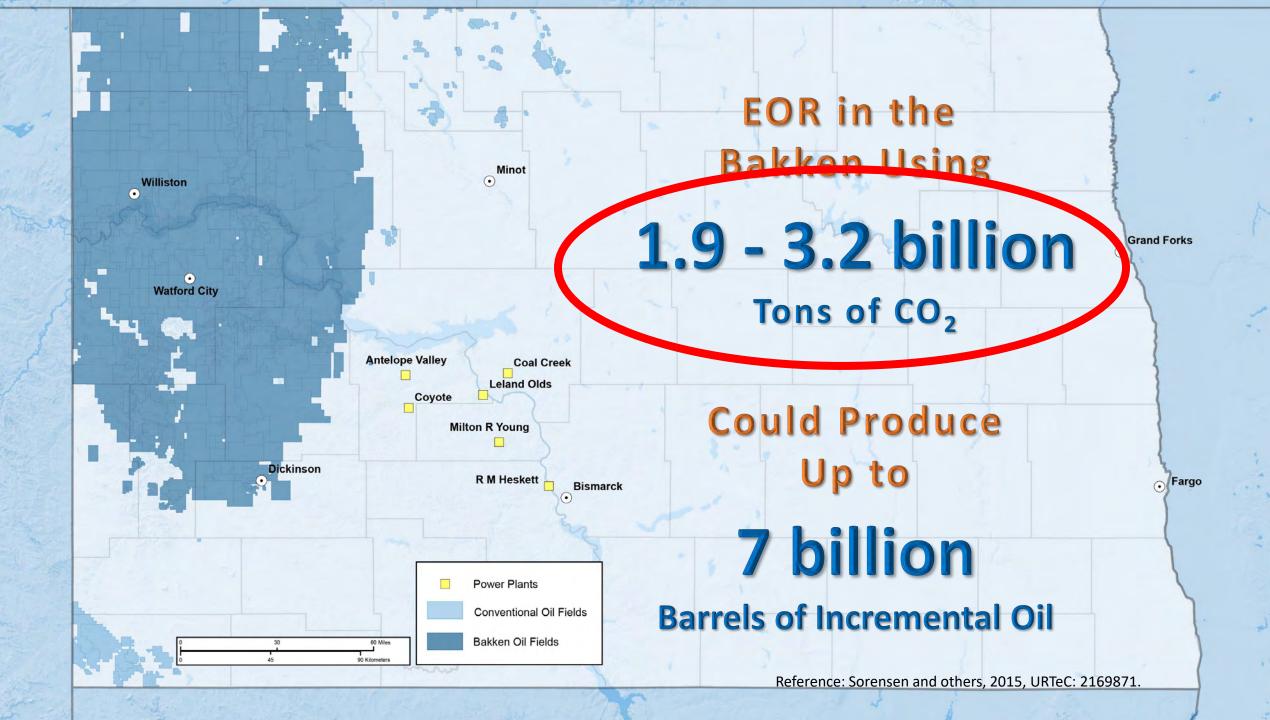

### EERC BAKKEN EOR RESEARCH (2012-2023)

Multiple projects focused on the use of CO<sub>2</sub>, Ethane, NGL, Methane in the Bakken.

## BAKKEN EOR SIZE OF THE PRIZE

Business as usual gets about 15 billion barrels.

### LEAVES A LOT OF BAKKEN OIL TO CHASE!