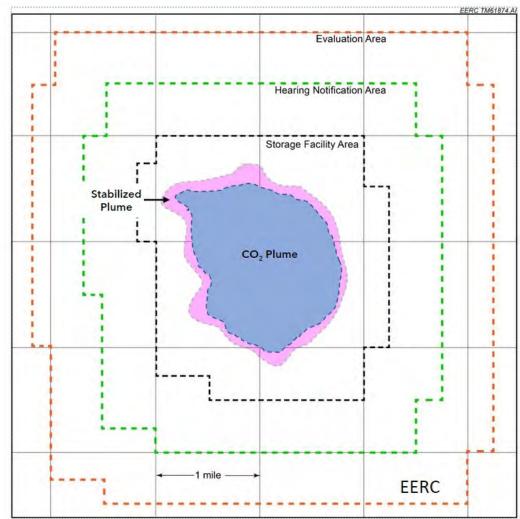

## **Regulatory Definitions**

- CO<sub>2</sub> Plume (NDCC Section 43-05-01.1 subsection 6.) "means the extent underground, in three dimensions, of an injected carbon dioxide stream."
- Stabilized Plume (NDCC 38-22-17 subsection 5d) "Shows that the carbon dioxide in the storage reservoir has become stable. Stored carbon dioxide is stable if it is essentially stationary or, if it is migrating or may migrate, that any migration will be unlikely to cross the storage reservoir boundary."
- Storage Facility Area (statutory mandate NDCC 38-22-08 subsection 12) "That the horizontal and vertical boundaries of the storage reservoir are defined. These boundaries must include buffer areas to ensure that the storage facility is operated safely and as contemplated."
- Hearing Notification area (NDCC 43-05-01-08) ½ mile from the storage facility area boundary.
- Area of Review (NDCC Section 43-05-01-05) At least 1 mile outside of the storage facility area boundary
  - (NDCC 43-05-01-01 subsection 4) "means the region surrounding the geologic sequestration project where underground sources of drinking water may be endangered by the injection activity."

### **EXAMPLE OF NORTH DAKOTA STORAGE FACILITY PROJECT BOUNDARIES**

- CO<sub>2</sub> Plume Computational simulation of the predicted CO<sub>2</sub> extent in the subsurface from start of injection to cessation of injection.
- Stabilized Plume Post-injection plume migration and stabilization based on statutory definition (NDCC Section 38-22-17 subsection 5d).
- Storage Facility Area Boundary must include a buffer area (statutory mandate NDCC 38-22-08 subsection 12) determined in consultation with the following:
  - Project developer
  - Project landman
  - Project developer's legal council
  - Technical Team
- Hearing Notification area ½ mile from the storage facility area boundary.
- Area of Review Not shown; calculated using computational simulations.
- Evaluation Area 1-mile from the storage facility area boundary.
  EERC. UND NORTH DAKOTA

## STORAGE FACILITY PROJECT BOUNDARIES North Dakota UIC Class VI

- **CO<sub>2</sub> Plume** Simulated boundary at end of injection.
- **Stabilized Plume** Simulated boundary at postinjection stabilization.
- Storage Facility Area Boundary + Buffer [pore space lease and amalgamation area]
- Hearing Notification Area ½ mile from the storage facility area boundary (mineral estate and surface estate).
- Area of Review (AOR) Not shown; calculated with simulation.
- Evaluation Area 1 mile from the storage facility area boundary (default minimum AOR).