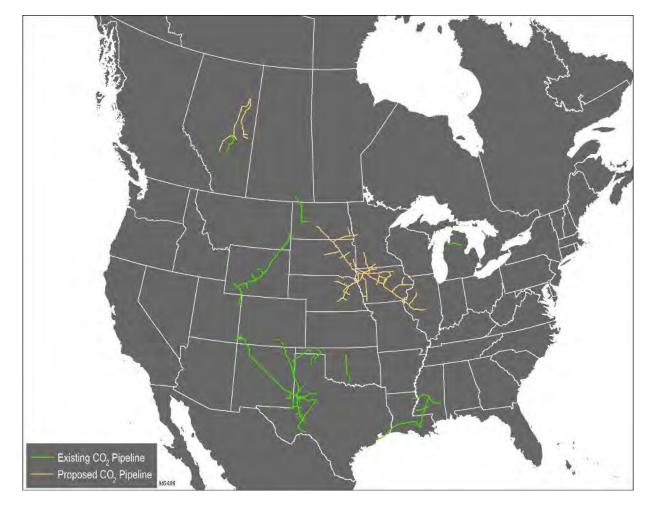

# **CO<sub>2</sub> Transportation - Pipelines**

CO<sub>2</sub> pipelines have been operating safely in the United States for decades. Today, there are over 5,000 miles of pipelines delivering CO<sub>2</sub>.