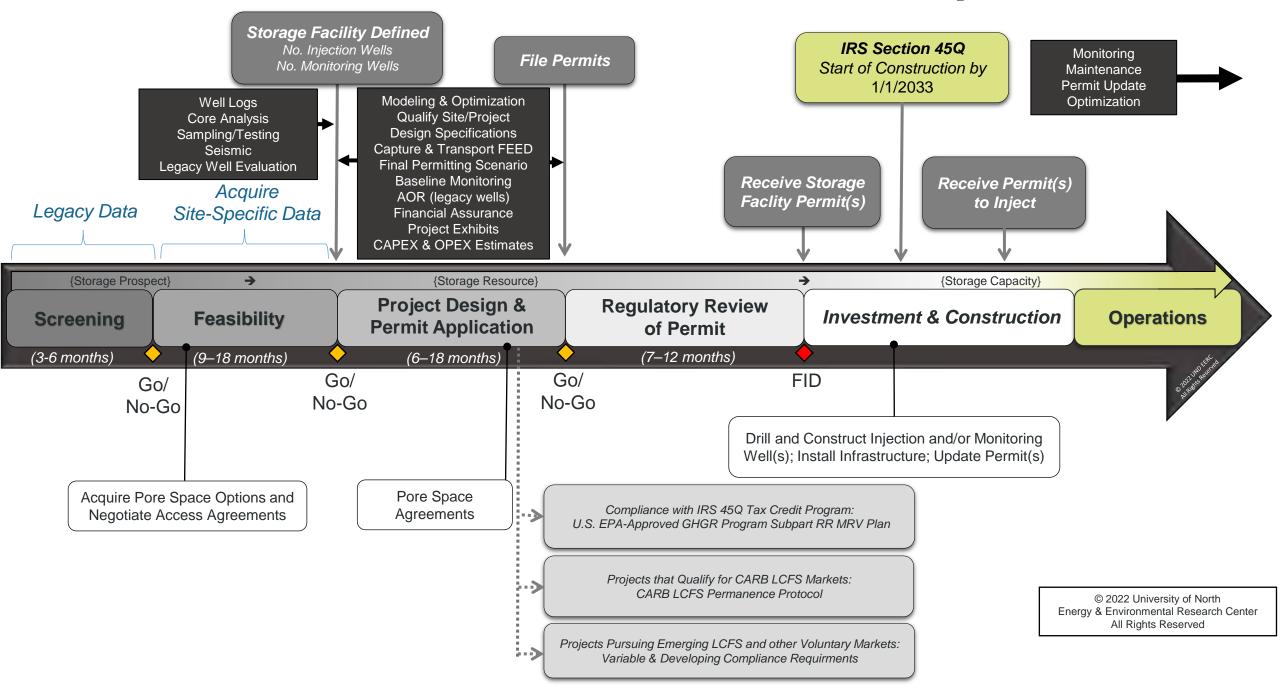

#### INDICATIVE TIMELINE TO IMPLEMENT CARBON CAPTURE AND GEOLOGIC CO<sub>2</sub> STORAGE IN ND