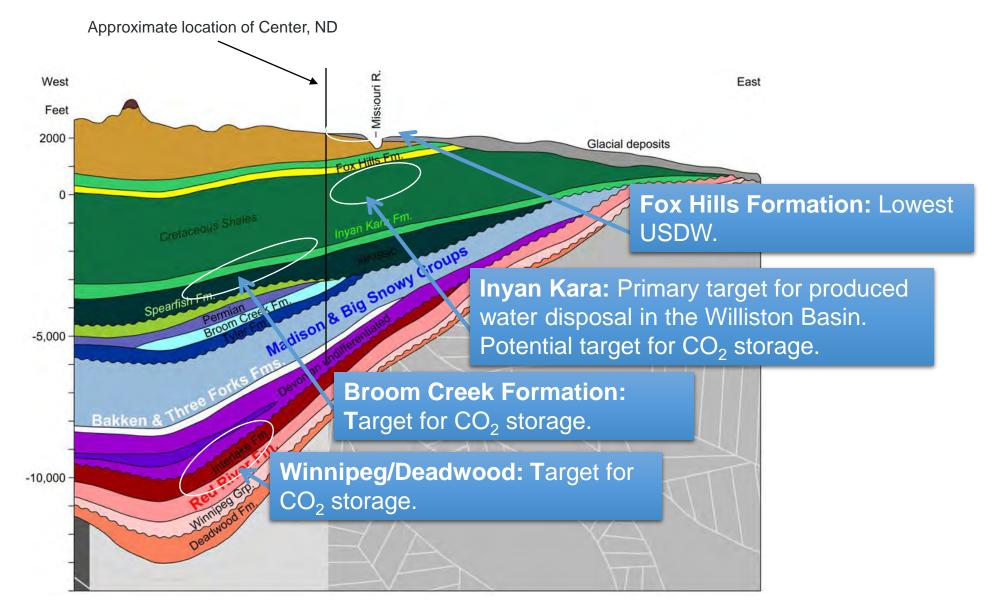

| 2 Xcel Energy                               | SKV                                                      |                                                              | RACOH                                            |  |

### WILLISTON BASIN SALINE STORAGE OPPORTUNITIES



### SAMPLING PUBLIC-PRIVATE PARTNERSHIP PROJECTS THAT THE EERC HAS PARTNERED ON WITH INDUSTRY TO ENABLE CCUS (SINCE 2003)\*



EERC

\* Does not include direct contract work to support commercial CCUS project development and implementation without a publicly funded component.

#### Critical Challenges. Practical Solutions.

### EERC BAKKEN EOR RESEARCH (2012-2023)

Multiple projects focused on the use of CO<sub>2</sub>, Ethane, NGL, Methane in the Bakken.



## BAKKEN EOR SIZE OF THE PRIZE





Business as usual gets about 15 billion barrels.

### LEAVES A LOT OF BAKKEN OIL TO CHASE!

#### $\Lambda$





### Liberty East Nesson EOR Project

Recap & Implications for Bakken Well EUR's

January 10, 2023





### Liberty East Nesson EOR Project GOAL / OBJECTIVES

#### • The primary goal:

to