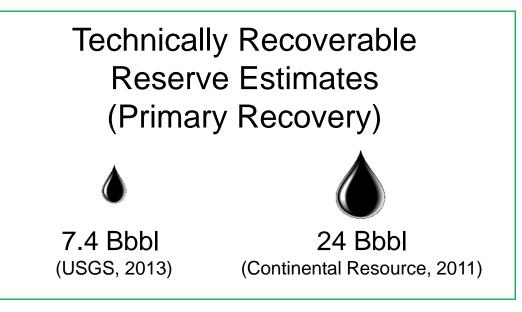

## BAKKEN EOR SIZE OF THE PRIZE

Business as usual gets about 15 billion barrels.

### LEAVES A LOT OF BAKKEN OIL TO CHASE!