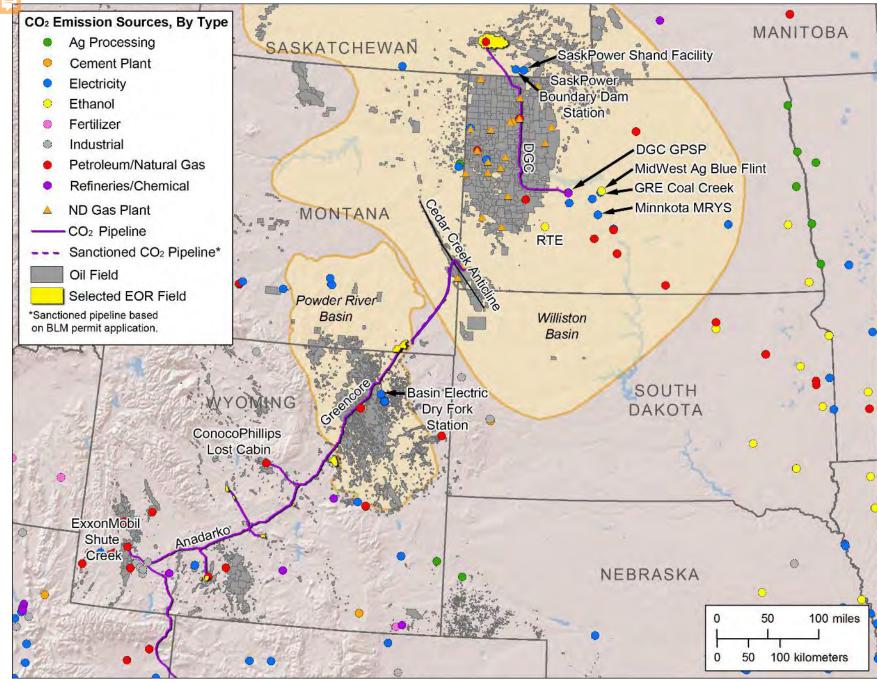

#### Commercial Industrial CCUS Projects

- Basin Electric Power Cooperative, Dakota Gasification Company Great Plains Synfuels (commercial)
- Basin Electric Power Cooperative Urea
  Process Liquefaction Plant (commercial)
- SaskPower Boundary Dam Carbon Capture Project (commercial)
- Exxon Mobil Shute Creek Natural Gas Processing (commercial)
- ConocoPhillips Lost Cabin Natural Gas Processing (commercial)
- Shell Quest CCS Facility\* (commercial) Alberta, Canada
- RTE Ethanol (commercial)
- Minnkota Tundra (feasibility announced)
- Midwest Ag/Blue Flint (feasibility announced)
- Rainbow Coal Creek Station (feasibility announced)
- SaskPower Shand (feasibility announced)

#### **CO<sub>2</sub> Transportation Network**

DGC line (commercial)

• 205-mile 14" → 12"

Greencore Pipeline (commercial)

。 232-mile long 20"

- 。 (725 MMscf/day)
- Anadarko CO<sub>2</sub> pipeline interconnect

Greencore Pipeline Expansion

- 105-mile expansion to Baker, MT 16"
- 17-mile lateral extension to Bowman County, ND 12"

Summit Carbon Solutions (announced)

~2000-miles 4" to 24" (variable)

DGC Food-Grade Truck Facility (commercial)