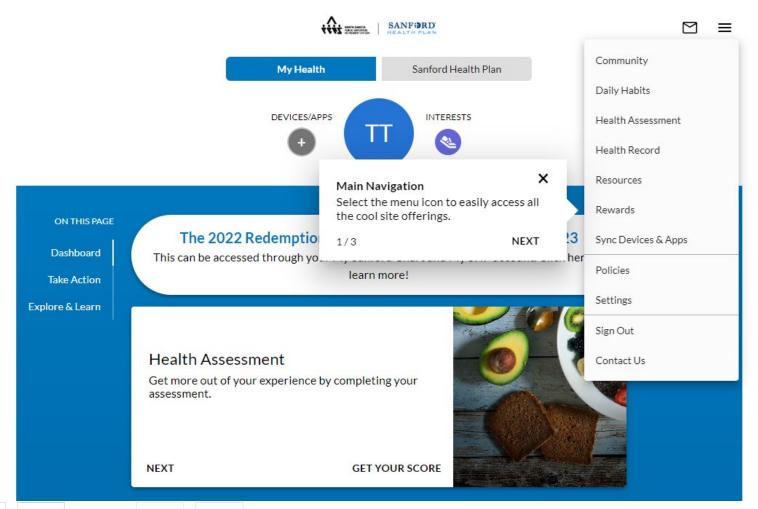

# Wellness Portal Preview

# Take Your Health Risk Assessment

|                                    | SANFORD<br>HEALTH PLAN |                                |               | ₫ = |
|------------------------------------|------------------------|--------------------------------|---------------|-----|
|                                    | M                      | Ay Health Sanford              | I Health Plan |     |
|                                    |                        |                                |               |     |
|                                    |                        |                                |               |     |
|                                    |                        |                                |               |     |
| ON THIS PAGE Dashboard Take Action | Health Assessment      | :<br>rience by completing your |               |     |
| Explore & Learn                    | assessment.            | a lence by completing your     |               |     |
|                                    | NEXT                   | GET YOUR SCORE                 |               |     |