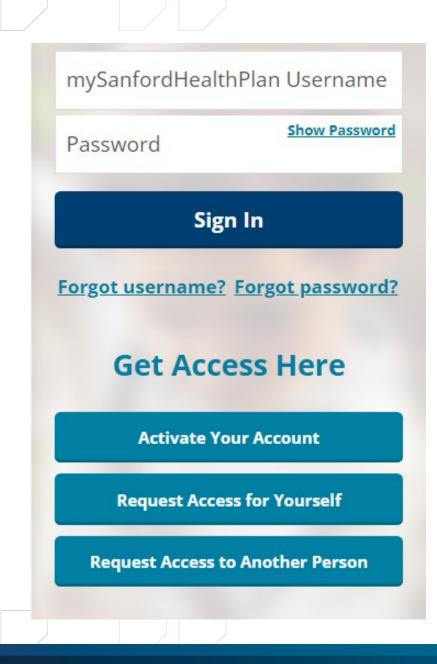

## Online Wellness Portal Get started today

• Click on the "Your Menu" icon

- Scroll to or type in "Portals and Links" to search
- Click "Wellness Portal" inside the Portals and Links page