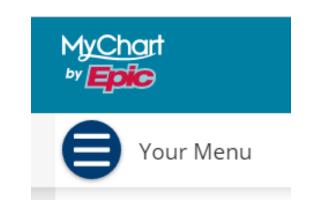

## Online Wellness Portal Get started today

• Click on the "Your Menu" icon

- Scroll to or type in "Portals and Links" to search
- Click "Wellness Portal" inside the Portals and Links page